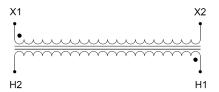

#### SCHEMATIC/DIAGRAM AND DIMENSION PICTURES

Single Phase Control Transformer with a capacity of 100VA, transforming 600 Volts to 120 Volts

## **PRODUCT SPECIFICATIONS**

| PRODUCT SPECIFICATIONS     |                                                                                      |
|----------------------------|--------------------------------------------------------------------------------------|
| Weight                     | 5 lbs                                                                                |
| Phases                     | 1                                                                                    |
| Connection                 | 1Ph-CT-SS-SU                                                                         |
| Primary Voltage            | 600                                                                                  |
| Primary Max Current        | <u>0.17A</u>                                                                         |
| Primary Markings           | H1-H2                                                                                |
| Primary Terminals          | Leads                                                                                |
| Secondary Voltage          | 120                                                                                  |
| Secondary Max Current      | <u>0.83A</u>                                                                         |
| Secondary Markings         | <u>X1-X2</u>                                                                         |
| Secondary Terminals        | Leads                                                                                |
| Primary Taps               | N/A                                                                                  |
| Conductor Material         | Copper                                                                               |
| Temperatue Rise            | 80°C                                                                                 |
| Insuation Class            | 130°C (Class B)                                                                      |
| BIL (Insulation) Level     | <u>10kV</u>                                                                          |
| Efficiency (@35% Load) %   | N/A                                                                                  |
| Impedance Range            | <u>5.0 - 7.0%</u>                                                                    |
| Sound (db)                 | 40                                                                                   |
| Enclosure Type             | Type-1 Indoor                                                                        |
| Enclosure Size             | See Enclosure Chart                                                                  |
| Finish/Colour              | Semigloss - Black                                                                    |
| Standards & Certifications | CSA Certified File No. LR34493, UL Listed File No. E110286, ISO 9001:2015 Registered |