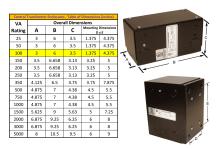

#### SCHEMATIC/DIAGRAM AND DIMENSION PICTURES

Single Phase Control Transformer with a capacity of 100VA, transforming 600 Volts to 120 Volts