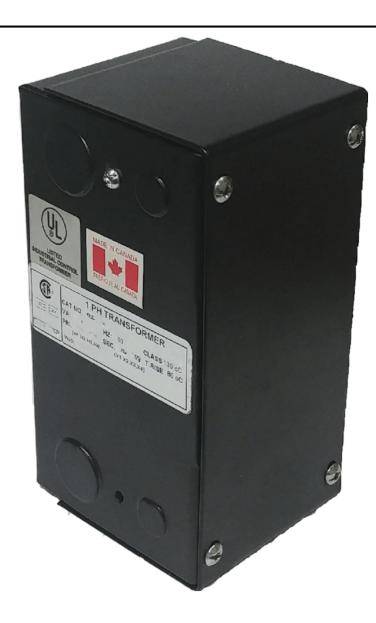

## **PRODUCT SPECIFICATIONS**

| PRODUCT SPECIFICATIONS     |                                                                                      |
|----------------------------|--------------------------------------------------------------------------------------|
| Weight                     | 5 lbs                                                                                |
| Phases                     | 1                                                                                    |
| Connection                 | 1Ph-CT-SS-SU                                                                         |
| Primary Voltage            | 600                                                                                  |
| Primary Max Current        | <u>0.17A</u>                                                                         |
| Primary Markings           | H1-H2                                                                                |
| Primary Terminals          | Leads                                                                                |
| Secondary Voltage          | 120                                                                                  |
| Secondary Max Current      | <u>0.83A</u>                                                                         |
| Secondary Markings         | <u>X1-X2</u>                                                                         |
| Secondary Terminals        | Leads                                                                                |
| Primary Taps               | N/A                                                                                  |
| Conductor Material         | Copper                                                                               |
| Temperatue Rise            | 80°C                                                                                 |
| Insuation Class            | 130°C (Class B)                                                                      |
| BIL (Insulation) Level     | <u>10kV</u>                                                                          |
| Efficiency (@35% Load) %   | N/A                                                                                  |
| Impedance Range            | <u>5.0 - 7.0%</u>                                                                    |
| Sound (db)                 | 40                                                                                   |
| Enclosure Type             | Type-1 Indoor                                                                        |
| Enclosure Size             | See Enclosure Chart                                                                  |
| Finish/Colour              | Semigloss - Black                                                                    |
| Standards & Certifications | CSA Certified File No. LR34493, UL Listed File No. E110286, ISO 9001:2015 Registered |

## 100VA 600 VOLTS TO 120 VOLTS SINGLE PHASE CONTROL TRANSFORMER

| VA                   |            |
|----------------------|------------|
| Country/Manufacturer | Canada/RPM |