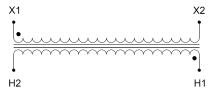

#### SCHEMATIC/DIAGRAM AND DIMENSION PICTURES

Single Phase Control Transformer with a capacity of 100VA, transforming 600 Volts to 120 Volts

## **PRODUCT SPECIFICATIONS**

| PRODUCT SPECIFICATIONS     |                                                                                      |
|----------------------------|--------------------------------------------------------------------------------------|
| Weight                     | 5 lbs                                                                                |
| Phases                     | 1                                                                                    |
| Connection                 | 1Ph-CT-SS-SU                                                                         |
| Primary Voltage            | 600                                                                                  |
| Primary Max Current        | <u>0.17A</u>                                                                         |
| Primary Markings           | <u>H1-H2</u>                                                                         |
| Primary Terminals          | <u>Terminals</u>                                                                     |
| Secondary Voltage          | 120                                                                                  |
| Secondary Max Current      | <u>0.83A</u>                                                                         |
| Secondary Markings         | <u>X1-X2</u>                                                                         |
| Secondary Terminals        | <u>Terminals</u>                                                                     |
| Primary Taps               | N/A                                                                                  |
| Conductor Material         | Copper                                                                               |
| Temperatue Rise            | 80°C                                                                                 |
| Insuation Class            | 130°C (Class B)                                                                      |
| BIL (Insulation) Level     | <u>10kV</u>                                                                          |
| Efficiency (@35% Load) %   | N/A                                                                                  |
| Impedance Range            | <u>5.0 - 7.0%</u>                                                                    |
| Sound (db)                 | 40                                                                                   |
| Enclosure Type             | Core & Coil                                                                          |
| Enclosure Size             | See Core & Coil Chart                                                                |
| Finish/Colour              | N/A                                                                                  |
| Standards & Certifications | CSA Certified File No. LR34493, UL Listed File No. E110286, ISO 9001:2015 Registered |