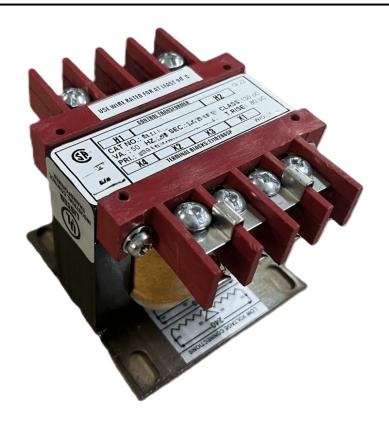

# 100VA 600 VOLTS TO 120 VOLTS SINGLE PHASE CONTROL TRANSFORMER

#### SCHEMATIC/DIAGRAM AND DIMENSION PICTURES

Single Phase Control Transformer with a capacity of 100VA, transforming 600 Volts to 120 Volts

## **PRODUCT SPECIFICATIONS**

| PRODUCT SPECIFICATIONS     |                                                                                      |
|----------------------------|--------------------------------------------------------------------------------------|
| Weight                     | 5 lbs                                                                                |
| Phases                     | 1                                                                                    |
| Connection                 | 1Ph-CT-SS-SU                                                                         |
| Primary Voltage            | 600                                                                                  |
| Primary Max Current        | <u>0.17A</u>                                                                         |
| Primary Markings           | <u>H1-H2</u>                                                                         |
| Primary Terminals          | <u>Terminals</u>                                                                     |
| Secondary Voltage          | 120                                                                                  |
| Secondary Max Current      | <u>0.83A</u>                                                                         |
| Secondary Markings         | <u>X1-X2</u>                                                                         |
| Secondary Terminals        | <u>Terminals</u>                                                                     |
| Primary Taps               | N/A                                                                                  |
| Conductor Material         | Copper                                                                               |
| Temperatue Rise            | 80°C                                                                                 |
| Insuation Class            | 130°C (Class B)                                                                      |
| BIL (Insulation) Level     | <u>10kV</u>                                                                          |
| Efficiency (@35% Load) %   | N/A                                                                                  |
| Impedance Range            | <u>5.0 - 7.0%</u>                                                                    |
| Sound (db)                 | 40                                                                                   |
| Enclosure Type             | Core & Coil                                                                          |
| Enclosure Size             | See Core & Coil Chart                                                                |
| Finish/Colour              | N/A                                                                                  |
| Standards & Certifications | CSA Certified File No. LR34493, UL Listed File No. E110286, ISO 9001:2015 Registered |