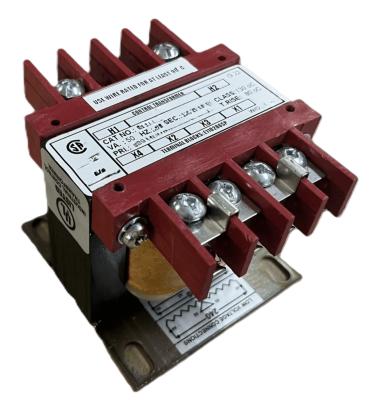

### SCHEMATIC/DIAGRAM AND DIMENSION PICTURES

Single Phase Control Transformer with a capacity of 100VA, transforming 600 Volts to 120 Volts

**OFFICIAL QUOTE** 

#### **100VA 600 VOLTS TO 120 VOLTS** SINGLE PHASE CONTROL TRANSFORMER

#### **PRODUCT SPECIFICATIONS**

| Weight                     | 5 lbs                                                                                                 |
|----------------------------|-------------------------------------------------------------------------------------------------------|
| Phases                     | 1                                                                                                     |
| Connection                 | 1Ph-CT-SS-SU                                                                                          |
| Primary Voltage            | <u>600</u>                                                                                            |
| Primary Max Current        | <u>0.17A</u>                                                                                          |
| Primary Markings           | <u>H1-H2</u>                                                                                          |
| Primary Terminals          | Terminals                                                                                             |
| Secondary Voltage          | 120                                                                                                   |
| Secondary Max Current      | <u>0.83A</u>                                                                                          |
| Secondary Markings         | <u>X1-X2</u>                                                                                          |
| Secondary Terminals        | <u>Terminals</u>                                                                                      |
| Primary Taps               | <u>N/A</u>                                                                                            |
| Conductor Material         | <u>Copper</u>                                                                                         |
| Temperatue Rise            | <u>80°C</u>                                                                                           |
| Insuation Class            | <u>130°C (Class B)</u>                                                                                |
| BIL (Insulation) Level     | <u>10kV</u>                                                                                           |
| Efficiency (@35% Load) %   | <u>N/A</u>                                                                                            |
| Impedance Range            | <u>5.0 – 7.0%</u>                                                                                     |
| Sound (db)                 | <u>40</u>                                                                                             |
| Enclosure Type             | Core & Coil                                                                                           |
| Enclosure Size             | See Core & Coil Chart                                                                                 |
| Finish/Colour              | N/A                                                                                                   |
| Standards & Certifications | <u>CSA Certified File No. LR34493, UL Listed File No. E110286, ISO 9001:2015</u><br><u>Registered</u> |