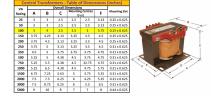

### SCHEMATIC/DIAGRAM AND DIMENSION PICTURES

Single Phase Control Transformer with a capacity of 100VA, transforming 600 Volts to 120 Volts

**OFFICIAL QUOTE** 