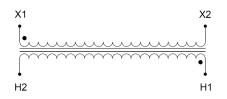

### SCHEMATIC/DIAGRAM AND DIMENSION PICTURES

Single Phase Control Transformer with a capacity of 100VA, transforming 600 Volts to 120 Volts

**OFFICIAL QUOTE** 

#### **PRODUCT SPECIFICATIONS**

| Weight                     | 5 lbs                                                                                                 |
|----------------------------|-------------------------------------------------------------------------------------------------------|
| Phases                     | 1                                                                                                     |
| Connection                 | 1Ph-CT-SS-SU                                                                                          |
| Primary Voltage            | <u>600</u>                                                                                            |
| Primary Max Current        | <u>0.17A</u>                                                                                          |
| Primary Markings           | <u>H1-H2</u>                                                                                          |
| Primary Terminals          | Terminals                                                                                             |
| Secondary Voltage          | 120                                                                                                   |
| Secondary Max Current      | <u>0.83A</u>                                                                                          |
| Secondary Markings         | <u>X1-X2</u>                                                                                          |
| Secondary Terminals        | <u>Terminals</u>                                                                                      |
| Primary Taps               | <u>N/A</u>                                                                                            |
| Conductor Material         | <u>Copper</u>                                                                                         |
| Temperatue Rise            | <u>80°C</u>                                                                                           |
| Insuation Class            | <u>130°C (Class B)</u>                                                                                |
| BIL (Insulation) Level     | <u>10kV</u>                                                                                           |
| Efficiency (@35% Load) %   | <u>N/A</u>                                                                                            |
| Impedance Range            | <u>5.0 – 7.0%</u>                                                                                     |
| Sound (db)                 | <u>40</u>                                                                                             |
| Enclosure Type             | Core & Coil                                                                                           |
| Enclosure Size             | See Core & Coil Chart                                                                                 |
| Finish/Colour              | N/A                                                                                                   |
| Standards & Certifications | <u>CSA Certified File No. LR34493, UL Listed File No. E110286, ISO 9001:2015</u><br><u>Registered</u> |