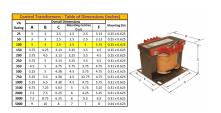

#### SCHEMATIC/DIAGRAM AND DIMENSION PICTURES

Single Phase Control Transformer with a capacity of 100VA, transforming 600 Volts to 120 Volts