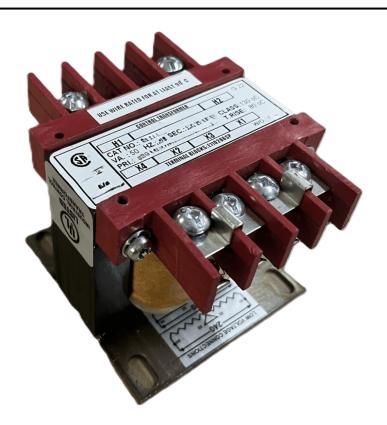

# \$116.48 CAD

Single Phase Control Transformer with a capacity of 100VA, transforming 600 Volts to 120 Volts

SKU: CS100J-A

**Categories:** Control Transformers

#### SCHEMATIC/DIAGRAM AND DIMENSION PICTURES

Single Phase Control Transformer with a capacity of 100VA, transforming 600 Volts to 120 Volts