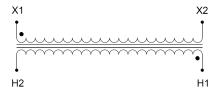

#### SCHEMATIC/DIAGRAM AND DIMENSION PICTURES

Single Phase Control Transformer with a capacity of 100VA, transforming 600 Volts to 120 Volts

### **PRODUCT SPECIFICATIONS**

| PRODUCT SPECIFICATIONS     |                                                                                      |
|----------------------------|--------------------------------------------------------------------------------------|
| Weight                     | 5 lbs                                                                                |
| Phases                     | 1                                                                                    |
| Connection                 | 1Ph-CT-SS-SU                                                                         |
| Primary Voltage            | 600                                                                                  |
| Primary Max Current        | <u>0.17A</u>                                                                         |
| Primary Markings           | <u>H1-H2</u>                                                                         |
| Primary Terminals          | <u>Terminals</u>                                                                     |
| Secondary Voltage          | 120                                                                                  |
| Secondary Max Current      | <u>0.83A</u>                                                                         |
| Secondary Markings         | <u>X1-X2</u>                                                                         |
| Secondary Terminals        | <u>Terminals</u>                                                                     |
| Primary Taps               | N/A                                                                                  |
| Conductor Material         | Copper                                                                               |
| Temperatue Rise            | 80°C                                                                                 |
| Insuation Class            | 130°C (Class B)                                                                      |
| BIL (Insulation) Level     | <u>10kV</u>                                                                          |
| Efficiency (@35% Load) %   | N/A                                                                                  |
| Impedance Range            | <u>5.0 - 7.0%</u>                                                                    |
| Sound (db)                 | 40                                                                                   |
| Enclosure Type             | Core & Coil                                                                          |
| Enclosure Size             | See Core & Coil Chart                                                                |
| Finish/Colour              | N/A                                                                                  |
| Standards & Certifications | CSA Certified File No. LR34493, UL Listed File No. E110286, ISO 9001:2015 Registered |