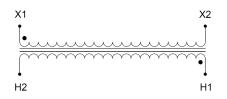

### SCHEMATIC/DIAGRAM AND DIMENSION PICTURES

Single Phase Control Transformer with a capacity of 100VA, transforming 600 Volts to 120 Volts

**OFFICIAL QUOTE** 

#### **PRODUCT SPECIFICATIONS**

| Weight                     | 5 lbs                                                                                                 |
|----------------------------|-------------------------------------------------------------------------------------------------------|
| Phases                     | 1                                                                                                     |
| Connection                 | 1Ph-CT-SS-SU                                                                                          |
| Primary Voltage            | <u>600</u>                                                                                            |
| Primary Max Current        | <u>0.17A</u>                                                                                          |
| Primary Markings           | <u>H1-H2</u>                                                                                          |
| Primary Terminals          | Terminals                                                                                             |
| Secondary Voltage          | 120                                                                                                   |
| Secondary Max Current      | <u>0.83A</u>                                                                                          |
| Secondary Markings         | <u>X1-X2</u>                                                                                          |
| Secondary Terminals        | Terminals                                                                                             |
| Primary Taps               | N/A                                                                                                   |
| Conductor Material         | <u>Copper</u>                                                                                         |
| Temperatue Rise            | <u>80°C</u>                                                                                           |
| Insuation Class            | <u>130°C (Class B)</u>                                                                                |
| BIL (Insulation) Level     | <u>10kV</u>                                                                                           |
| Efficiency (@35% Load) %   | <u>N/A</u>                                                                                            |
| Impedance Range            | <u>5.0 – 7.0%</u>                                                                                     |
| Sound (db)                 | <u>40</u>                                                                                             |
| Enclosure Type             | Core & Coil                                                                                           |
| Enclosure Size             | See Core & Coil Chart                                                                                 |
| Finish/Colour              | N/A                                                                                                   |
| Standards & Certifications | <u>CSA Certified File No. LR34493, UL Listed File No. E110286, ISO 9001:2015</u><br><u>Registered</u> |