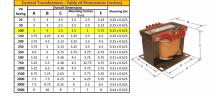

### SCHEMATIC/DIAGRAM AND DIMENSION PICTURES

Single Phase Control Transformer with a capacity of 100VA, transforming 600 Volts to 120 Volts

**OFFICIAL QUOTE** 

#### **PRODUCT SPECIFICATIONS**

| Weight                     | 5 lbs                                                                                                 |
|----------------------------|-------------------------------------------------------------------------------------------------------|
| Phases                     | 1                                                                                                     |
| Connection                 | 1Ph-CT-SS-SU                                                                                          |
| Primary Voltage            | <u>600</u>                                                                                            |
| Primary Max Current        | <u>0.17A</u>                                                                                          |
| Primary Markings           | <u>H1-H2</u>                                                                                          |
| Primary Terminals          | Terminals                                                                                             |
| Secondary Voltage          | 120                                                                                                   |
| Secondary Max Current      | <u>0.83A</u>                                                                                          |
| Secondary Markings         | <u>X1-X2</u>                                                                                          |
| Secondary Terminals        | Terminals                                                                                             |
| Primary Taps               | N/A                                                                                                   |
| Conductor Material         | <u>Copper</u>                                                                                         |
| Temperatue Rise            | <u>80°C</u>                                                                                           |
| Insuation Class            | <u>130°C (Class B)</u>                                                                                |
| BIL (Insulation) Level     | <u>10kV</u>                                                                                           |
| Efficiency (@35% Load) %   | <u>N/A</u>                                                                                            |
| Impedance Range            | <u>5.0 – 7.0%</u>                                                                                     |
| Sound (db)                 | <u>40</u>                                                                                             |
| Enclosure Type             | Core & Coil                                                                                           |
| Enclosure Size             | See Core & Coil Chart                                                                                 |
| Finish/Colour              | N/A                                                                                                   |
| Standards & Certifications | <u>CSA Certified File No. LR34493, UL Listed File No. E110286, ISO 9001:2015</u><br><u>Registered</u> |