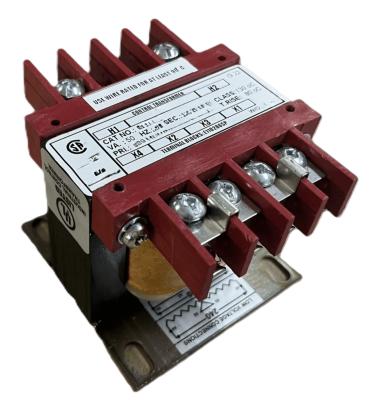

### SCHEMATIC/DIAGRAM AND DIMENSION PICTURES

Single Phase Control Transformer with a capacity of 100VA, transforming 600 Volts to 120 Volts

**OFFICIAL QUOTE** 

#### **PRODUCT SPECIFICATIONS**

| Weight                     | 5 lbs                                                                                                 |
|----------------------------|-------------------------------------------------------------------------------------------------------|
| Phases                     | 1                                                                                                     |
| Connection                 | 1Ph-CT-SS-SU                                                                                          |
| Primary Voltage            | <u>600</u>                                                                                            |
| Primary Max Current        | <u>0.17A</u>                                                                                          |
| Primary Markings           | <u>H1-H2</u>                                                                                          |
| Primary Terminals          | Terminals                                                                                             |
| Secondary Voltage          | 120                                                                                                   |
| Secondary Max Current      | <u>0.83A</u>                                                                                          |
| Secondary Markings         | <u>X1-X2</u>                                                                                          |
| Secondary Terminals        | Terminals                                                                                             |
| Primary Taps               | N/A                                                                                                   |
| Conductor Material         | <u>Copper</u>                                                                                         |
| Temperatue Rise            | <u>80°C</u>                                                                                           |
| Insuation Class            | <u>130°C (Class B)</u>                                                                                |
| BIL (Insulation) Level     | <u>10kV</u>                                                                                           |
| Efficiency (@35% Load) %   | <u>N/A</u>                                                                                            |
| Impedance Range            | <u>5.0 – 7.0%</u>                                                                                     |
| Sound (db)                 | <u>40</u>                                                                                             |
| Enclosure Type             | Core & Coil                                                                                           |
| Enclosure Size             | See Core & Coil Chart                                                                                 |
| Finish/Colour              | N/A                                                                                                   |
| Standards & Certifications | <u>CSA Certified File No. LR34493, UL Listed File No. E110286, ISO 9001:2015</u><br><u>Registered</u> |