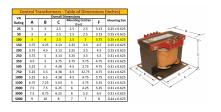

#### SCHEMATIC/DIAGRAM AND DIMENSION PICTURES

Single Phase Control Transformer with a capacity of 100VA, transforming 600 Volts to 120 Volts

### **PRODUCT SPECIFICATIONS**

| PRODUCT SPECIFICATIONS     |                                                                                      |
|----------------------------|--------------------------------------------------------------------------------------|
| Weight                     | 5 lbs                                                                                |
| Phases                     | 1                                                                                    |
| Connection                 | 1Ph-CT-SS-SU                                                                         |
| Primary Voltage            | 600                                                                                  |
| Primary Max Current        | <u>0.17A</u>                                                                         |
| Primary Markings           | <u>H1-H2</u>                                                                         |
| Primary Terminals          | <u>Terminals</u>                                                                     |
| Secondary Voltage          | 120                                                                                  |
| Secondary Max Current      | <u>0.83A</u>                                                                         |
| Secondary Markings         | <u>X1-X2</u>                                                                         |
| Secondary Terminals        | <u>Terminals</u>                                                                     |
| Primary Taps               | N/A                                                                                  |
| Conductor Material         | Copper                                                                               |
| Temperatue Rise            | 80°C                                                                                 |
| Insuation Class            | 130°C (Class B)                                                                      |
| BIL (Insulation) Level     | <u>10kV</u>                                                                          |
| Efficiency (@35% Load) %   | N/A                                                                                  |
| Impedance Range            | <u>5.0 - 7.0%</u>                                                                    |
| Sound (db)                 | 40                                                                                   |
| Enclosure Type             | Core & Coil                                                                          |
| Enclosure Size             | See Core & Coil Chart                                                                |
| Finish/Colour              | N/A                                                                                  |
| Standards & Certifications | CSA Certified File No. LR34493, UL Listed File No. E110286, ISO 9001:2015 Registered |