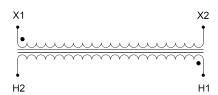

#### SCHEMATIC/DIAGRAM AND DIMENSION PICTURES

Single Phase Control Transformer with a capacity of 100VA, transforming 600 Volts to 120 Volts

### **PRODUCT SPECIFICATIONS**

| PRODUCT SPECIFICATIONS     |                                                                                      |
|----------------------------|--------------------------------------------------------------------------------------|
| Weight                     | 5 lbs                                                                                |
| Phases                     | 1                                                                                    |
| Connection                 | 1Ph-CT-SS-SU                                                                         |
| Primary Voltage            | 600                                                                                  |
| Primary Max Current        | <u>0.17A</u>                                                                         |
| Primary Markings           | <u>H1-H2</u>                                                                         |
| Primary Terminals          | <u>Terminals</u>                                                                     |
| Secondary Voltage          | 120                                                                                  |
| Secondary Max Current      | <u>0.83A</u>                                                                         |
| Secondary Markings         | <u>X1-X2</u>                                                                         |
| Secondary Terminals        | <u>Terminals</u>                                                                     |
| Primary Taps               | N/A                                                                                  |
| Conductor Material         | Copper                                                                               |
| Temperatue Rise            | 80°C                                                                                 |
| Insuation Class            | 130°C (Class B)                                                                      |
| BIL (Insulation) Level     | <u>10kV</u>                                                                          |
| Efficiency (@35% Load) %   | N/A                                                                                  |
| Impedance Range            | <u>5.0 - 7.0%</u>                                                                    |
| Sound (db)                 | 40                                                                                   |
| Enclosure Type             | Core & Coil                                                                          |
| Enclosure Size             | See Core & Coil Chart                                                                |
| Finish/Colour              | N/A                                                                                  |
| Standards & Certifications | CSA Certified File No. LR34493, UL Listed File No. E110286, ISO 9001:2015 Registered |