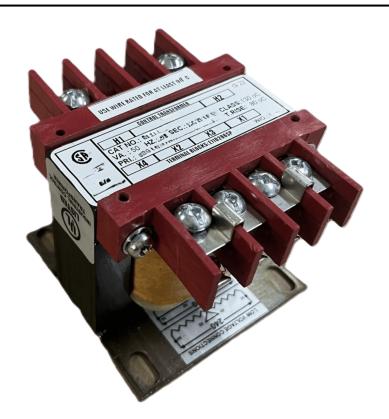

#### SCHEMATIC/DIAGRAM AND DIMENSION PICTURES

Single Phase Control Transformer with a capacity of 100VA, transforming 600 Volts to 120 Volts

### **PRODUCT SPECIFICATIONS**

| PRODUCT SPECIFICATIONS     |                                                                                      |
|----------------------------|--------------------------------------------------------------------------------------|
| Weight                     | 5 lbs                                                                                |
| Phases                     | 1                                                                                    |
| Connection                 | 1Ph-CT-SS-SU                                                                         |
| Primary Voltage            | 600                                                                                  |
| Primary Max Current        | <u>0.17A</u>                                                                         |
| Primary Markings           | <u>H1-H2</u>                                                                         |
| Primary Terminals          | <u>Terminals</u>                                                                     |
| Secondary Voltage          | 120                                                                                  |
| Secondary Max Current      | <u>0.83A</u>                                                                         |
| Secondary Markings         | <u>X1-X2</u>                                                                         |
| Secondary Terminals        | <u>Terminals</u>                                                                     |
| Primary Taps               | N/A                                                                                  |
| Conductor Material         | Copper                                                                               |
| Temperatue Rise            | 80°C                                                                                 |
| Insuation Class            | 130°C (Class B)                                                                      |
| BIL (Insulation) Level     | <u>10kV</u>                                                                          |
| Efficiency (@35% Load) %   | N/A                                                                                  |
| Impedance Range            | <u>5.0 - 7.0%</u>                                                                    |
| Sound (db)                 | 40                                                                                   |
| Enclosure Type             | Core & Coil                                                                          |
| Enclosure Size             | See Core & Coil Chart                                                                |
| Finish/Colour              | N/A                                                                                  |
| Standards & Certifications | CSA Certified File No. LR34493, UL Listed File No. E110286, ISO 9001:2015 Registered |