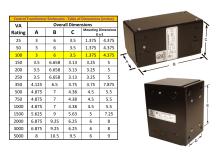

#### SCHEMATIC/DIAGRAM AND DIMENSION PICTURES

Single Phase Control Transformer with a capacity of 100VA, transforming 600 Volts to 120/240 Volts

## **PRODUCT SPECIFICATIONS**

| Weight                     | 5 lbs                                                                                |
|----------------------------|--------------------------------------------------------------------------------------|
| Phases                     | 1                                                                                    |
| Connection                 | 1Ph-CT-SD-SD                                                                         |
| Primary Voltage            | 600                                                                                  |
| Primary Max Current        | <u>0.17A</u>                                                                         |
| Primary Markings           | H1-H2                                                                                |
| Primary Terminals          | Leads                                                                                |
| Secondary Voltage          | 120/240                                                                              |
| Secondary Max Current      | <u>0.83A</u>                                                                         |
| Secondary Markings         | <u>X1-X2-X3-X4</u>                                                                   |
| Secondary Terminals        | Leads                                                                                |
| Primary Taps               | N/A                                                                                  |
| Conductor Material         | Copper                                                                               |
| Temperatue Rise            | 80°C                                                                                 |
| Insuation Class            | 130°C (Class B)                                                                      |
| BIL (Insulation) Level     | <u>10kV</u>                                                                          |
| Efficiency (@35% Load) %   | N/A                                                                                  |
| Impedance Range            | 5.0 - 7.0%                                                                           |
| Sound (db)                 | 40                                                                                   |
| Enclosure Type             | Type-1 Indoor                                                                        |
| Enclosure Size             | See Enclosure Chart                                                                  |
| Finish/Colour              | Semigloss - Black                                                                    |
| Standards & Certifications | CSA Certified File No. LR34493, UL Listed File No. E110286, ISO 9001:2015 Registered |