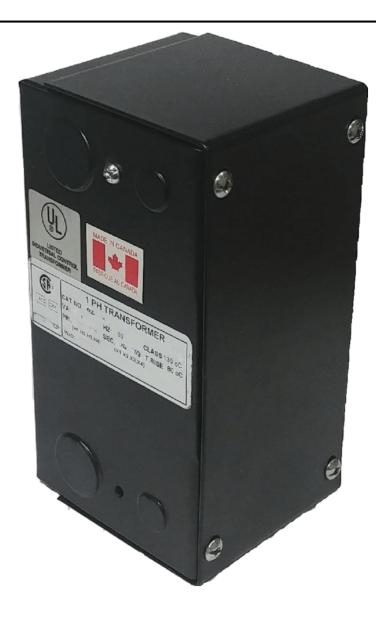

# 100VA 600 VOLTS TO 120/240 VOLTS SINGLE PHASE CONTROL TRANSFORMER

\$171.08 CAD

Single Phase Control Transformer with a capacity of 100VA, transforming 600 Volts to 120/240 Volts

SKU: CE100J-K

**Categories:** Control Transformers

#### SCHEMATIC/DIAGRAM AND DIMENSION PICTURES

Single Phase Control Transformer with a capacity of 100VA, transforming 600 Volts to 120/240 Volts