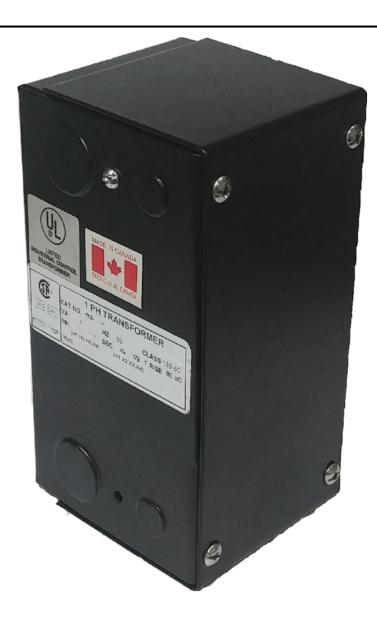

# 100VA 600 VOLTS TO 120/240 VOLTS SINGLE PHASE CONTROL TRANSFORMER

\$171.08 CAD

Single Phase Control Transformer with a capacity of 100VA, transforming 600 Volts to 120/240 Volts

SKU: CE100J-K

**Categories:** Control Transformers

#### SCHEMATIC/DIAGRAM AND DIMENSION PICTURES

Single Phase Control Transformer with a capacity of 100VA, transforming 600 Volts to 120/240 Volts

## 100VA 600 VOLTS TO 120/240 VOLTS SINGLE PHASE CONTROL TRANSFORMER

| VA                   |            |
|----------------------|------------|
| Country/Manufacturer | Canada/RPM |