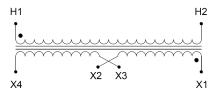

#### SCHEMATIC/DIAGRAM AND DIMENSION PICTURES

Single Phase Control Transformer with a capacity of 100VA, transforming 600 Volts to 120/240 Volts

## **PRODUCT SPECIFICATIONS**

| Weight                     | 5 lbs                                                                                |
|----------------------------|--------------------------------------------------------------------------------------|
| Phases                     | 1                                                                                    |
| Connection                 | 1Ph-CT-SD-SD                                                                         |
| Primary Voltage            | 600                                                                                  |
| Primary Max Current        | <u>0.17A</u>                                                                         |
| Primary Markings           | H1-H2                                                                                |
| Primary Terminals          | Leads                                                                                |
| Secondary Voltage          | 120/240                                                                              |
| Secondary Max Current      | <u>0.83A</u>                                                                         |
| Secondary Markings         | <u>X1-X2-X3-X4</u>                                                                   |
| Secondary Terminals        | Leads                                                                                |
| Primary Taps               | N/A                                                                                  |
| Conductor Material         | Copper                                                                               |
| Temperatue Rise            | 80°C                                                                                 |
| Insuation Class            | 130°C (Class B)                                                                      |
| BIL (Insulation) Level     | <u>10kV</u>                                                                          |
| Efficiency (@35% Load) %   | N/A                                                                                  |
| Impedance Range            | 5.0 - 7.0%                                                                           |
| Sound (db)                 | 40                                                                                   |
| Enclosure Type             | Type-1 Indoor                                                                        |
| Enclosure Size             | See Enclosure Chart                                                                  |
| Finish/Colour              | Semigloss - Black                                                                    |
| Standards & Certifications | CSA Certified File No. LR34493, UL Listed File No. E110286, ISO 9001:2015 Registered |