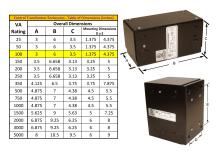

#### SCHEMATIC/DIAGRAM AND DIMENSION PICTURES

Single Phase Control Transformer with a capacity of 100VA, transforming 600 Volts to 120/240 Volts

## **PRODUCT SPECIFICATIONS**

| Weight                     | 5 lbs                                                                                |
|----------------------------|--------------------------------------------------------------------------------------|
| Phases                     | 1                                                                                    |
| Connection                 | 1Ph-CT-SD-SD                                                                         |
| Primary Voltage            | 600                                                                                  |
| Primary Max Current        | <u>0.17A</u>                                                                         |
| Primary Markings           | H1-H2                                                                                |
| Primary Terminals          | Leads                                                                                |
| Secondary Voltage          | 120/240                                                                              |
| Secondary Max Current      | <u>0.83A</u>                                                                         |
| Secondary Markings         | <u>X1-X2-X3-X4</u>                                                                   |
| Secondary Terminals        | Leads                                                                                |
| Primary Taps               | N/A                                                                                  |
| Conductor Material         | Copper                                                                               |
| Temperatue Rise            | 80°C                                                                                 |
| Insuation Class            | 130°C (Class B)                                                                      |
| BIL (Insulation) Level     | <u>10kV</u>                                                                          |
| Efficiency (@35% Load) %   | N/A                                                                                  |
| Impedance Range            | 5.0 - 7.0%                                                                           |
| Sound (db)                 | 40                                                                                   |
| Enclosure Type             | Type-1 Indoor                                                                        |
| Enclosure Size             | See Enclosure Chart                                                                  |
| Finish/Colour              | Semigloss - Black                                                                    |
| Standards & Certifications | CSA Certified File No. LR34493, UL Listed File No. E110286, ISO 9001:2015 Registered |