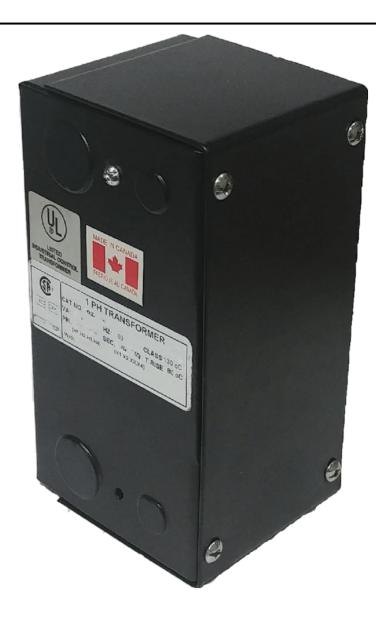

# 100VA 600 VOLTS TO 120/240 VOLTS SINGLE PHASE CONTROL TRANSFORMER

\$171.08 CAD

Single Phase Control Transformer with a capacity of 100VA, transforming 600 Volts to 120/240 Volts

SKU: CE100J-K

**Categories:** Control Transformers

#### SCHEMATIC/DIAGRAM AND DIMENSION PICTURES

Single Phase Control Transformer with a capacity of 100VA, transforming 600 Volts to 120/240 Volts