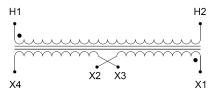

#### SCHEMATIC/DIAGRAM AND DIMENSION PICTURES

Single Phase Control Transformer with a capacity of 100VA, transforming 600 Volts to 120/240 Volts

## **PRODUCT SPECIFICATIONS**

| Weight                     | 5 lbs                                                                                |
|----------------------------|--------------------------------------------------------------------------------------|
| Phases                     | 1                                                                                    |
| Connection                 | 1Ph-CT-SD-SD                                                                         |
| Primary Voltage            | 600                                                                                  |
| Primary Max Current        | <u>0.17A</u>                                                                         |
| Primary Markings           | H1-H2                                                                                |
| Primary Terminals          | Leads                                                                                |
| Secondary Voltage          | 120/240                                                                              |
| Secondary Max Current      | <u>0.83A</u>                                                                         |
| Secondary Markings         | <u>X1-X2-X3-X4</u>                                                                   |
| Secondary Terminals        | Leads                                                                                |
| Primary Taps               | N/A                                                                                  |
| Conductor Material         | Copper                                                                               |
| Temperatue Rise            | 80°C                                                                                 |
| Insuation Class            | 130°C (Class B)                                                                      |
| BIL (Insulation) Level     | <u>10kV</u>                                                                          |
| Efficiency (@35% Load) %   | N/A                                                                                  |
| Impedance Range            | 5.0 - 7.0%                                                                           |
| Sound (db)                 | 40                                                                                   |
| Enclosure Type             | Type-1 Indoor                                                                        |
| Enclosure Size             | See Enclosure Chart                                                                  |
| Finish/Colour              | Semigloss - Black                                                                    |
| Standards & Certifications | CSA Certified File No. LR34493, UL Listed File No. E110286, ISO 9001:2015 Registered |