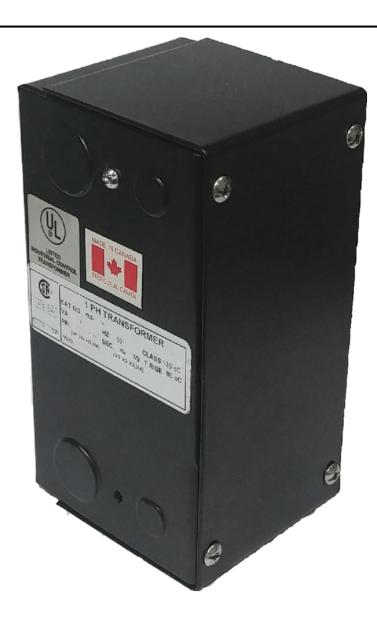

# 100VA 600 VOLTS TO 120/240 VOLTS SINGLE PHASE CONTROL TRANSFORMER

\$171.08 CAD

Single Phase Control Transformer with a capacity of 100VA, transforming 600 Volts to 120/240 Volts

SKU: CE100J-K

**Categories:** Control Transformers

## **PRODUCT SPECIFICATIONS**

| Weight                     | 5 lbs                                                                                |
|----------------------------|--------------------------------------------------------------------------------------|
| Phases                     | 1                                                                                    |
| Connection                 | 1Ph-CT-SD-SD                                                                         |
| Primary Voltage            | 600                                                                                  |
| Primary Max Current        | <u>0.17A</u>                                                                         |
| Primary Markings           | H1-H2                                                                                |
| Primary Terminals          | Leads                                                                                |
| Secondary Voltage          | 120/240                                                                              |
| Secondary Max Current      | <u>0.83A</u>                                                                         |
| Secondary Markings         | <u>X1-X2-X3-X4</u>                                                                   |
| Secondary Terminals        | Leads                                                                                |
| Primary Taps               | N/A                                                                                  |
| Conductor Material         | Copper                                                                               |
| Temperatue Rise            | 80°C                                                                                 |
| Insuation Class            | 130°C (Class B)                                                                      |
| BIL (Insulation) Level     | <u>10kV</u>                                                                          |
| Efficiency (@35% Load) %   | N/A                                                                                  |
| Impedance Range            | 5.0 - 7.0%                                                                           |
| Sound (db)                 | 40                                                                                   |
| Enclosure Type             | Type-1 Indoor                                                                        |
| Enclosure Size             | See Enclosure Chart                                                                  |
| Finish/Colour              | Semigloss - Black                                                                    |
| Standards & Certifications | CSA Certified File No. LR34493, UL Listed File No. E110286, ISO 9001:2015 Registered |

## 100VA 600 VOLTS TO 120/240 VOLTS SINGLE PHASE CONTROL TRANSFORMER

| VA                   |            |
|----------------------|------------|
| Country/Manufacturer | Canada/RPM |