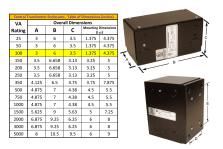

#### SCHEMATIC/DIAGRAM AND DIMENSION PICTURES

Single Phase Control Transformer with a capacity of 100VA, transforming 600 Volts to 120/240 Volts

## **PRODUCT SPECIFICATIONS**

| Weight                     | 5 lbs                                                                                |
|----------------------------|--------------------------------------------------------------------------------------|
| Phases                     | 1                                                                                    |
| Connection                 | 1Ph-CT-SD-SD                                                                         |
| Primary Voltage            | 600                                                                                  |
| Primary Max Current        | <u>0.17A</u>                                                                         |
| Primary Markings           | H1-H2                                                                                |
| Primary Terminals          | Leads                                                                                |
| Secondary Voltage          | 120/240                                                                              |
| Secondary Max Current      | <u>0.83A</u>                                                                         |
| Secondary Markings         | <u>X1-X2-X3-X4</u>                                                                   |
| Secondary Terminals        | Leads                                                                                |
| Primary Taps               | N/A                                                                                  |
| Conductor Material         | Copper                                                                               |
| Temperatue Rise            | 80°C                                                                                 |
| Insuation Class            | 130°C (Class B)                                                                      |
| BIL (Insulation) Level     | <u>10kV</u>                                                                          |
| Efficiency (@35% Load) %   | N/A                                                                                  |
| Impedance Range            | 5.0 - 7.0%                                                                           |
| Sound (db)                 | 40                                                                                   |
| Enclosure Type             | Type-1 Indoor                                                                        |
| Enclosure Size             | See Enclosure Chart                                                                  |
| Finish/Colour              | Semigloss - Black                                                                    |
| Standards & Certifications | CSA Certified File No. LR34493, UL Listed File No. E110286, ISO 9001:2015 Registered |