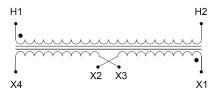

#### SCHEMATIC/DIAGRAM AND DIMENSION PICTURES

Single Phase Control Transformer with a capacity of 100VA, transforming 600 Volts to 120/240 Volts

## **PRODUCT SPECIFICATIONS**

| Weight                     | 5 lbs                                                                                |
|----------------------------|--------------------------------------------------------------------------------------|
| Phases                     | 1                                                                                    |
| Connection                 | 1Ph-CT-SD-SD                                                                         |
| Primary Voltage            | 600                                                                                  |
| Primary Max Current        | <u>0.17A</u>                                                                         |
| Primary Markings           | H1-H2                                                                                |
| Primary Terminals          | Leads                                                                                |
| Secondary Voltage          | 120/240                                                                              |
| Secondary Max Current      | <u>0.83A</u>                                                                         |
| Secondary Markings         | <u>X1-X2-X3-X4</u>                                                                   |
| Secondary Terminals        | Leads                                                                                |
| Primary Taps               | N/A                                                                                  |
| Conductor Material         | Copper                                                                               |
| Temperatue Rise            | 80°C                                                                                 |
| Insuation Class            | 130°C (Class B)                                                                      |
| BIL (Insulation) Level     | <u>10kV</u>                                                                          |
| Efficiency (@35% Load) %   | N/A                                                                                  |
| Impedance Range            | 5.0 - 7.0%                                                                           |
| Sound (db)                 | 40                                                                                   |
| Enclosure Type             | Type-1 Indoor                                                                        |
| Enclosure Size             | See Enclosure Chart                                                                  |
| Finish/Colour              | Semigloss - Black                                                                    |
| Standards & Certifications | CSA Certified File No. LR34493, UL Listed File No. E110286, ISO 9001:2015 Registered |