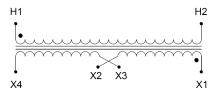

#### SCHEMATIC/DIAGRAM AND DIMENSION PICTURES

Single Phase Control Transformer with a capacity of 100VA, transforming 600 Volts to 120/240 Volts

#### PRODUCT SPECIFICATIONS

| PRODUCT SPECIFICATIONS     |                                                                                      |
|----------------------------|--------------------------------------------------------------------------------------|
| Weight                     | 5 lbs                                                                                |
| Phases                     | 1                                                                                    |
| Connection                 | 1Ph-CT-SD-SD                                                                         |
| Primary Voltage            | 600                                                                                  |
| Primary Max Current        | <u>0.17A</u>                                                                         |
| Primary Markings           | <u>H1-H2</u>                                                                         |
| Primary Terminals          | <u>Leads</u>                                                                         |
| Secondary Voltage          | 120/240                                                                              |
| Secondary Max Current      | <u>0.83A</u>                                                                         |
| Secondary Markings         | <u>X1-X2-X3-X4</u>                                                                   |
| Secondary Terminals        | <u>Leads</u>                                                                         |
| Primary Taps               | N/A                                                                                  |
| Conductor Material         | <u>Copper</u>                                                                        |
| Temperatue Rise            | 80°C                                                                                 |
| Insuation Class            | 130°C (Class B)                                                                      |
| BIL (Insulation) Level     | 10kV                                                                                 |
| Efficiency (@35% Load) %   | N/A                                                                                  |
| Impedance Range            | <u>5.0 - 7.0%</u>                                                                    |
| Sound (db)                 | 40                                                                                   |
| Enclosure Type             | Type-1 Indoor                                                                        |
| Enclosure Size             | See Enclosure Chart                                                                  |
| Finish/Colour              | Semigloss - Black                                                                    |
| Standards & Certifications | CSA Certified File No. LR34493, UL Listed File No. E110286, ISO 9001:2015 Registered |