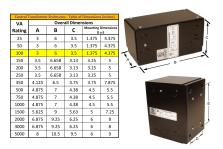

#### SCHEMATIC/DIAGRAM AND DIMENSION PICTURES

Single Phase Control Transformer with a capacity of 100VA, transforming 600 Volts to 120/240 Volts

#### PRODUCT SPECIFICATIONS

| PRODUCT SPECIFICATIONS     |                                                                                      |
|----------------------------|--------------------------------------------------------------------------------------|
| Weight                     | 5 lbs                                                                                |
| Phases                     | 1                                                                                    |
| Connection                 | 1Ph-CT-SD-SD                                                                         |
| Primary Voltage            | 600                                                                                  |
| Primary Max Current        | <u>0.17A</u>                                                                         |
| Primary Markings           | <u>H1-H2</u>                                                                         |
| Primary Terminals          | <u>Leads</u>                                                                         |
| Secondary Voltage          | 120/240                                                                              |
| Secondary Max Current      | <u>0.83A</u>                                                                         |
| Secondary Markings         | <u>X1-X2-X3-X4</u>                                                                   |
| Secondary Terminals        | <u>Leads</u>                                                                         |
| Primary Taps               | N/A                                                                                  |
| Conductor Material         | <u>Copper</u>                                                                        |
| Temperatue Rise            | 80°C                                                                                 |
| Insuation Class            | 130°C (Class B)                                                                      |
| BIL (Insulation) Level     | 10kV                                                                                 |
| Efficiency (@35% Load) %   | N/A                                                                                  |
| Impedance Range            | <u>5.0 - 7.0%</u>                                                                    |
| Sound (db)                 | 40                                                                                   |
| Enclosure Type             | Type-1 Indoor                                                                        |
| Enclosure Size             | See Enclosure Chart                                                                  |
| Finish/Colour              | Semigloss - Black                                                                    |
| Standards & Certifications | CSA Certified File No. LR34493, UL Listed File No. E110286, ISO 9001:2015 Registered |