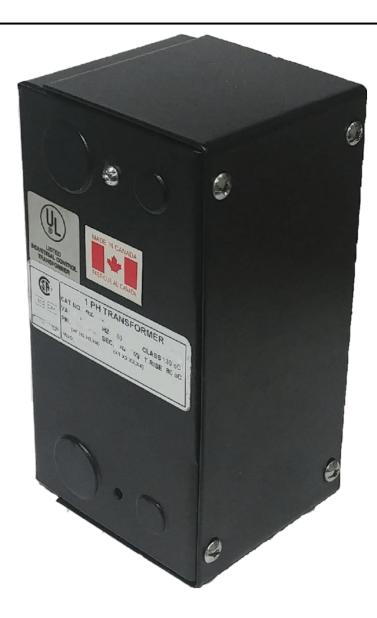

#### SCHEMATIC/DIAGRAM AND DIMENSION PICTURES

Single Phase Control Transformer with a capacity of 100VA, transforming 600 Volts to 120/240 Volts

#### PRODUCT SPECIFICATIONS

| PRODUCT SPECIFICATIONS     |                                                                                      |
|----------------------------|--------------------------------------------------------------------------------------|
| Weight                     | 5 lbs                                                                                |
| Phases                     | 1                                                                                    |
| Connection                 | 1Ph-CT-SD-SD                                                                         |
| Primary Voltage            | 600                                                                                  |
| Primary Max Current        | <u>0.17A</u>                                                                         |
| Primary Markings           | <u>H1-H2</u>                                                                         |
| Primary Terminals          | <u>Leads</u>                                                                         |
| Secondary Voltage          | 120/240                                                                              |
| Secondary Max Current      | <u>0.83A</u>                                                                         |
| Secondary Markings         | <u>X1-X2-X3-X4</u>                                                                   |
| Secondary Terminals        | <u>Leads</u>                                                                         |
| Primary Taps               | N/A                                                                                  |
| Conductor Material         | <u>Copper</u>                                                                        |
| Temperatue Rise            | 80°C                                                                                 |
| Insuation Class            | 130°C (Class B)                                                                      |
| BIL (Insulation) Level     | 10kV                                                                                 |
| Efficiency (@35% Load) %   | N/A                                                                                  |
| Impedance Range            | <u>5.0 - 7.0%</u>                                                                    |
| Sound (db)                 | 40                                                                                   |
| Enclosure Type             | Type-1 Indoor                                                                        |
| Enclosure Size             | See Enclosure Chart                                                                  |
| Finish/Colour              | Semigloss - Black                                                                    |
| Standards & Certifications | CSA Certified File No. LR34493, UL Listed File No. E110286, ISO 9001:2015 Registered |