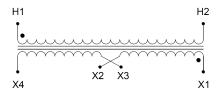

#### SCHEMATIC/DIAGRAM AND DIMENSION PICTURES

Single Phase Control Transformer with a capacity of 100VA, transforming 600 Volts to 120/240 Volts

## **PRODUCT SPECIFICATIONS**

| Weight                     | 5 lbs                                                                                |
|----------------------------|--------------------------------------------------------------------------------------|
| Phases                     | 1                                                                                    |
| Connection                 | 1Ph-CT-SD-SD                                                                         |
| Primary Voltage            | 600                                                                                  |
| Primary Max Current        | <u>0.17A</u>                                                                         |
| Primary Markings           | H1-H2                                                                                |
| Primary Terminals          | Leads                                                                                |
| Secondary Voltage          | 120/240                                                                              |
| Secondary Max Current      | <u>0.83A</u>                                                                         |
| Secondary Markings         | <u>X1-X2-X3-X4</u>                                                                   |
| Secondary Terminals        | Leads                                                                                |
| Primary Taps               | N/A                                                                                  |
| Conductor Material         | Copper                                                                               |
| Temperatue Rise            | 80°C                                                                                 |
| Insuation Class            | 130°C (Class B)                                                                      |
| BIL (Insulation) Level     | <u>10kV</u>                                                                          |
| Efficiency (@35% Load) %   | N/A                                                                                  |
| Impedance Range            | 5.0 - 7.0%                                                                           |
| Sound (db)                 | 40                                                                                   |
| Enclosure Type             | Type-1 Indoor                                                                        |
| Enclosure Size             | See Enclosure Chart                                                                  |
| Finish/Colour              | Semigloss - Black                                                                    |
| Standards & Certifications | CSA Certified File No. LR34493, UL Listed File No. E110286, ISO 9001:2015 Registered |