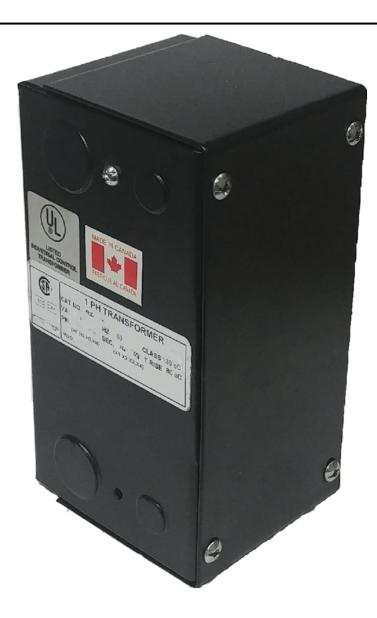

# 100VA 600 VOLTS TO 120/240 VOLTS SINGLE PHASE CONTROL TRANSFORMER

\$171.08 CAD

Single Phase Control Transformer with a capacity of 100VA, transforming 600 Volts to 120/240 Volts

SKU: CE100J-K

**Categories:** Control Transformers

## **PRODUCT SPECIFICATIONS**

| Weight                     | 5 lbs                                                                                |
|----------------------------|--------------------------------------------------------------------------------------|
| Phases                     | 1                                                                                    |
| Connection                 | 1Ph-CT-SD-SD                                                                         |
| Primary Voltage            | 600                                                                                  |
| Primary Max Current        | <u>0.17A</u>                                                                         |
| Primary Markings           | H1-H2                                                                                |
| Primary Terminals          | Leads                                                                                |
| Secondary Voltage          | 120/240                                                                              |
| Secondary Max Current      | <u>0.83A</u>                                                                         |
| Secondary Markings         | <u>X1-X2-X3-X4</u>                                                                   |
| Secondary Terminals        | Leads                                                                                |
| Primary Taps               | N/A                                                                                  |
| Conductor Material         | Copper                                                                               |
| Temperatue Rise            | 80°C                                                                                 |
| Insuation Class            | 130°C (Class B)                                                                      |
| BIL (Insulation) Level     | <u>10kV</u>                                                                          |
| Efficiency (@35% Load) %   | N/A                                                                                  |
| Impedance Range            | 5.0 - 7.0%                                                                           |
| Sound (db)                 | 40                                                                                   |
| Enclosure Type             | Type-1 Indoor                                                                        |
| Enclosure Size             | See Enclosure Chart                                                                  |
| Finish/Colour              | Semigloss - Black                                                                    |
| Standards & Certifications | CSA Certified File No. LR34493, UL Listed File No. E110286, ISO 9001:2015 Registered |