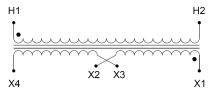

#### SCHEMATIC/DIAGRAM AND DIMENSION PICTURES

Single Phase Control Transformer with a capacity of 100VA, transforming 600 Volts to 120/240 Volts

## **PRODUCT SPECIFICATIONS**

| Weight                     | 5 lbs                                                                                |
|----------------------------|--------------------------------------------------------------------------------------|
| Phases                     | 1                                                                                    |
| Connection                 | 1Ph-CT-SD-SD                                                                         |
| Primary Voltage            | 600                                                                                  |
| Primary Max Current        | <u>0.17A</u>                                                                         |
| Primary Markings           | H1-H2                                                                                |
| Primary Terminals          | Leads                                                                                |
| Secondary Voltage          | 120/240                                                                              |
| Secondary Max Current      | <u>0.83A</u>                                                                         |
| Secondary Markings         | <u>X1-X2-X3-X4</u>                                                                   |
| Secondary Terminals        | Leads                                                                                |
| Primary Taps               | N/A                                                                                  |
| Conductor Material         | Copper                                                                               |
| Temperatue Rise            | 80°C                                                                                 |
| Insuation Class            | 130°C (Class B)                                                                      |
| BIL (Insulation) Level     | <u>10kV</u>                                                                          |
| Efficiency (@35% Load) %   | N/A                                                                                  |
| Impedance Range            | 5.0 - 7.0%                                                                           |
| Sound (db)                 | 40                                                                                   |
| Enclosure Type             | Type-1 Indoor                                                                        |
| Enclosure Size             | See Enclosure Chart                                                                  |
| Finish/Colour              | Semigloss - Black                                                                    |
| Standards & Certifications | CSA Certified File No. LR34493, UL Listed File No. E110286, ISO 9001:2015 Registered |