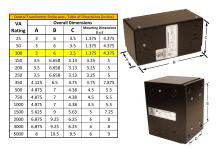

#### SCHEMATIC/DIAGRAM AND DIMENSION PICTURES

Single Phase Control Transformer with a capacity of 100VA, transforming 600 Volts to 120/240 Volts