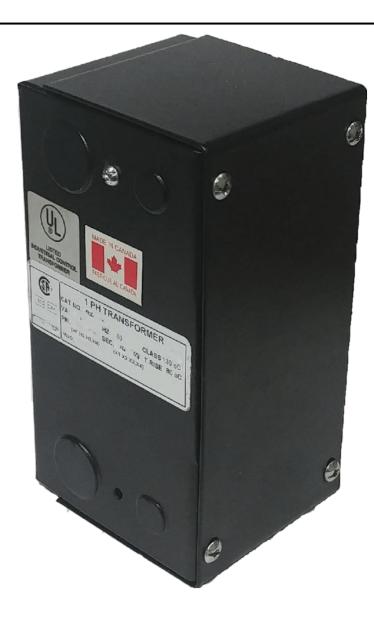

# 100VA 600 VOLTS TO 120/240 VOLTS SINGLE PHASE CONTROL TRANSFORMER

\$171.08 CAD

Single Phase Control Transformer with a capacity of 100VA, transforming 600 Volts to 120/240 Volts

SKU: CE100J-K

**Categories:** Control Transformers

## **PRODUCT SPECIFICATIONS**

| Weight                     | 5 lbs                                                                                |
|----------------------------|--------------------------------------------------------------------------------------|
| Phases                     | 1                                                                                    |
| Connection                 | 1Ph-CT-SD-SD                                                                         |
| Primary Voltage            | 600                                                                                  |
| Primary Max Current        | <u>0.17A</u>                                                                         |
| Primary Markings           | H1-H2                                                                                |
| Primary Terminals          | Leads                                                                                |
| Secondary Voltage          | 120/240                                                                              |
| Secondary Max Current      | <u>0.83A</u>                                                                         |
| Secondary Markings         | <u>X1-X2-X3-X4</u>                                                                   |
| Secondary Terminals        | Leads                                                                                |
| Primary Taps               | N/A                                                                                  |
| Conductor Material         | Copper                                                                               |
| Temperatue Rise            | 80°C                                                                                 |
| Insuation Class            | 130°C (Class B)                                                                      |
| BIL (Insulation) Level     | <u>10kV</u>                                                                          |
| Efficiency (@35% Load) %   | N/A                                                                                  |
| Impedance Range            | 5.0 - 7.0%                                                                           |
| Sound (db)                 | 40                                                                                   |
| Enclosure Type             | Type-1 Indoor                                                                        |
| Enclosure Size             | See Enclosure Chart                                                                  |
| Finish/Colour              | Semigloss - Black                                                                    |
| Standards & Certifications | CSA Certified File No. LR34493, UL Listed File No. E110286, ISO 9001:2015 Registered |