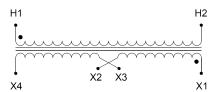

#### SCHEMATIC/DIAGRAM AND DIMENSION PICTURES

Single Phase Control Transformer with a capacity of 100VA, transforming 600 Volts to 120/240 Volts

### **PRODUCT SPECIFICATIONS**

| Weight                     | 5 lbs                                                                                |
|----------------------------|--------------------------------------------------------------------------------------|
| Phases                     | 1                                                                                    |
| Connection                 | 1Ph-CT-SD-SD                                                                         |
| Primary Voltage            | 600                                                                                  |
| Primary Max Current        | <u>0.17A</u>                                                                         |
| Primary Markings           | H1-H2                                                                                |
| Primary Terminals          | <u>Terminals</u>                                                                     |
| Secondary Voltage          | 120/240                                                                              |
| Secondary Max Current      | 0.83A                                                                                |
| Secondary Markings         | <u>X1-X2-X3-X4</u>                                                                   |
| Secondary Terminals        | <u>Terminals</u>                                                                     |
| Primary Taps               | N/A                                                                                  |
| Conductor Material         | Copper                                                                               |
| Temperatue Rise            | 80°C                                                                                 |
| Insuation Class            | 130°C (Class B)                                                                      |
| BIL (Insulation) Level     | <u>10kV</u>                                                                          |
| Efficiency (@35% Load) %   | N/A                                                                                  |
| Impedance Range            | <u>5.0 – 7.0%</u>                                                                    |
| Sound (db)                 | 40                                                                                   |
| Enclosure Type             | Core & Coil                                                                          |
| Enclosure Size             | See Core & Coil Chart                                                                |
| Finish/Colour              | N/A                                                                                  |
| Standards & Certifications | CSA Certified File No. LR34493, UL Listed File No. E110286, ISO 9001:2015 Registered |