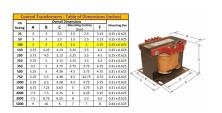

#### SCHEMATIC/DIAGRAM AND DIMENSION PICTURES

Single Phase Control Transformer with a capacity of 100VA, transforming 600 Volts to 120/240 Volts

### **PRODUCT SPECIFICATIONS**

| Weight                     | 5 lbs                                                                                |
|----------------------------|--------------------------------------------------------------------------------------|
| Phases                     | 1                                                                                    |
| Connection                 | 1Ph-CT-SD-SD                                                                         |
| Primary Voltage            | 600                                                                                  |
| Primary Max Current        | <u>0.17A</u>                                                                         |
| Primary Markings           | H1-H2                                                                                |
| Primary Terminals          | <u>Terminals</u>                                                                     |
| Secondary Voltage          | 120/240                                                                              |
| Secondary Max Current      | 0.83A                                                                                |
| Secondary Markings         | <u>X1-X2-X3-X4</u>                                                                   |
| Secondary Terminals        | <u>Terminals</u>                                                                     |
| Primary Taps               | N/A                                                                                  |
| Conductor Material         | Copper                                                                               |
| Temperatue Rise            | 80°C                                                                                 |
| Insuation Class            | 130°C (Class B)                                                                      |
| BIL (Insulation) Level     | <u>10kV</u>                                                                          |
| Efficiency (@35% Load) %   | N/A                                                                                  |
| Impedance Range            | <u>5.0 – 7.0%</u>                                                                    |
| Sound (db)                 | 40                                                                                   |
| Enclosure Type             | Core & Coil                                                                          |
| Enclosure Size             | See Core & Coil Chart                                                                |
| Finish/Colour              | N/A                                                                                  |
| Standards & Certifications | CSA Certified File No. LR34493, UL Listed File No. E110286, ISO 9001:2015 Registered |