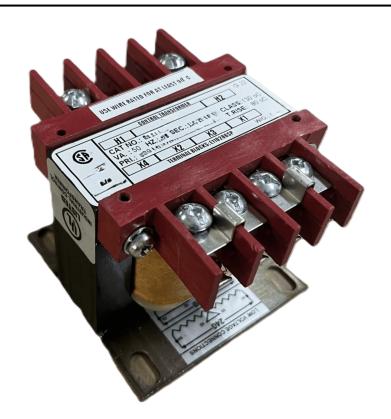

# 100VA 600 VOLTS TO 120/240 VOLTS SINGLE PHASE CONTROL TRANSFORMER

\$131.04 CAD

Single Phase Control Transformer with a capacity of 100VA, transforming 600 Volts to 120/240 Volts

**SKU:** CS100J-K

**Categories:** Control Transformers

#### SCHEMATIC/DIAGRAM AND DIMENSION PICTURES

Single Phase Control Transformer with a capacity of 100VA, transforming 600 Volts to 120/240 Volts