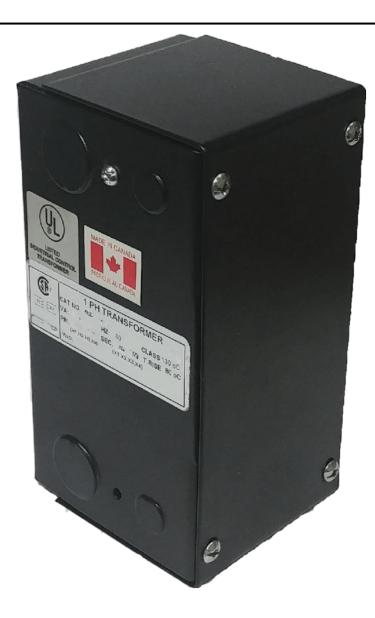

# 100VA 600 VOLTS TO 12/24 VOLTS SINGLE PHASE CONTROL TRANSFORMER

\$171.08 CAD

Single Phase Control Transformer with a capacity of 100VA, transforming 600 Volts to 12/24 Volts

SKU: CE100J-Z

**Categories:** Control Transformers

# 100VA 600 VOLTS TO 12/24 VOLTS SINGLE PHASE CONTROL TRANSFORMER

Country/Manufacturer Canada/RPM