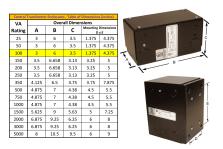

#### SCHEMATIC/DIAGRAM AND DIMENSION PICTURES

Single Phase Control Transformer with a capacity of 100VA, transforming 600 Volts to 12/24 Volts

#### PRODUCT SPECIFICATIONS

| PRODUCT SPECIFICATIONS     |                                                                                      |
|----------------------------|--------------------------------------------------------------------------------------|
| Weight                     | 5 lbs                                                                                |
| Phases                     | 1                                                                                    |
| Connection                 | 1Ph-CT-SD-SD                                                                         |
| Primary Voltage            | 600                                                                                  |
| Primary Max Current        | 0.17A                                                                                |
| Primary Markings           | H1-H2                                                                                |
| Primary Terminals          | <u>Leads</u>                                                                         |
| Secondary Voltage          | 12/24                                                                                |
| Secondary Max Current      | 8.33A                                                                                |
| Secondary Markings         | <u>X1-X2-X3-X4</u>                                                                   |
| Secondary Terminals        | <u>Leads</u>                                                                         |
| Primary Taps               | N/A                                                                                  |
| Conductor Material         | <u>Copper</u>                                                                        |
| Temperatue Rise            | 80°C                                                                                 |
| Insuation Class            | 130°C (Class B)                                                                      |
| BIL (Insulation) Level     | 10kV                                                                                 |
| Efficiency (@35% Load) %   | N/A                                                                                  |
| Impedance Range            | <u>5.0 - 7.0%</u>                                                                    |
| Sound (db)                 | 40                                                                                   |
| Enclosure Type             | Type-1 Indoor                                                                        |
| Enclosure Size             | See Enclosure Chart                                                                  |
| Standards & Certifications | CSA Certified File No. LR34493, UL Listed File No. E110286, ISO 9001:2015 Registered |
| VA                         |                                                                                      |