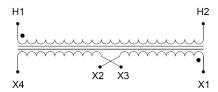

#### SCHEMATIC/DIAGRAM AND DIMENSION PICTURES

Single Phase Control Transformer with a capacity of 100VA, transforming 600 Volts to 12/24 Volts

#### PRODUCT SPECIFICATIONS

| PRODUCT SPECIFICATIONS     |                                                                                      |
|----------------------------|--------------------------------------------------------------------------------------|
| Weight                     | 5 lbs                                                                                |
| Phases                     | 1                                                                                    |
| Connection                 | 1Ph-CT-SD-SD                                                                         |
| Primary Voltage            | 600                                                                                  |
| Primary Max Current        | 0.17A                                                                                |
| Primary Markings           | H1-H2                                                                                |
| Primary Terminals          | <u>Leads</u>                                                                         |
| Secondary Voltage          | 12/24                                                                                |
| Secondary Max Current      | 8.33A                                                                                |
| Secondary Markings         | <u>X1-X2-X3-X4</u>                                                                   |
| Secondary Terminals        | <u>Leads</u>                                                                         |
| Primary Taps               | N/A                                                                                  |
| Conductor Material         | <u>Copper</u>                                                                        |
| Temperatue Rise            | 80°C                                                                                 |
| Insuation Class            | 130°C (Class B)                                                                      |
| BIL (Insulation) Level     | 10kV                                                                                 |
| Efficiency (@35% Load) %   | N/A                                                                                  |
| Impedance Range            | <u>5.0 - 7.0%</u>                                                                    |
| Sound (db)                 | 40                                                                                   |
| Enclosure Type             | Type-1 Indoor                                                                        |
| Enclosure Size             | See Enclosure Chart                                                                  |
| Standards & Certifications | CSA Certified File No. LR34493, UL Listed File No. E110286, ISO 9001:2015 Registered |
| VA                         |                                                                                      |