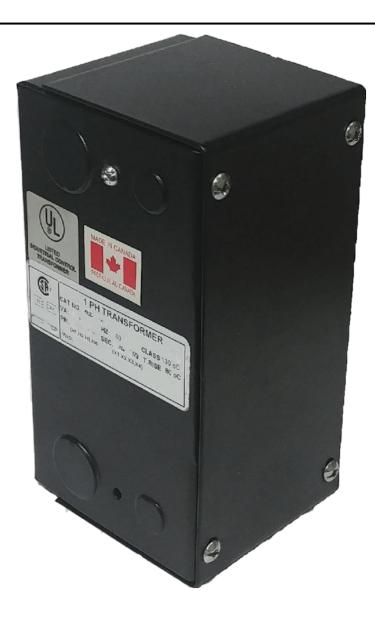

# 100VA 600 VOLTS TO 12/24 VOLTS SINGLE PHASE CONTROL TRANSFORMER

\$171.08 CAD

Single Phase Control Transformer with a capacity of 100VA, transforming 600 Volts to 12/24 Volts

SKU: CE100J-Z

**Categories:** Control Transformers

## 100VA 600 VOLTS TO 12/24 VOLTS SINGLE PHASE CONTROL TRANSFORMER

Country/Manufacturer Canada/RPM