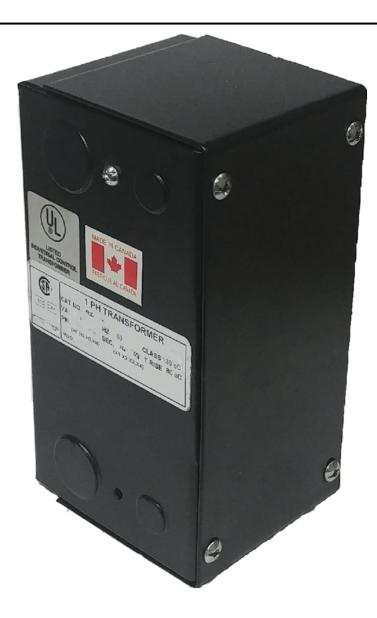

# 100VA 600 VOLTS TO 12/24 VOLTS SINGLE PHASE CONTROL TRANSFORMER

Country/Manufacturer Canada/RPM