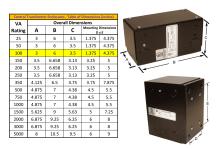

#### **SCHEMATIC/DIAGRAM AND DIMENSION PICTURES**

Single Phase Control Transformer with a capacity of 100VA, transforming 600 Volts to 12/24 Volts

### **PRODUCT SPECIFICATIONS**

| PRODUCT SPECIFICATIONS     |                                                                                      |
|----------------------------|--------------------------------------------------------------------------------------|
| Weight                     | 5 lbs                                                                                |
| Phases                     | 1                                                                                    |
| Connection                 | 1Ph-CT-SD-SD                                                                         |
| Primary Voltage            | 600                                                                                  |
| Primary Max Current        | <u>0.17A</u>                                                                         |
| Primary Markings           | <u>H1-H2</u>                                                                         |
| Primary Terminals          | <u>Leads</u>                                                                         |
| Secondary Voltage          | 12/24                                                                                |
| Secondary Max Current      | 8.33A                                                                                |
| Secondary Markings         | <u>X1-X2-X3-X4</u>                                                                   |
| Secondary Terminals        | <u>Leads</u>                                                                         |
| Primary Taps               | N/A                                                                                  |
| Conductor Material         | Copper                                                                               |
| Temperatue Rise            | 80°C                                                                                 |
| Insuation Class            | 130°C (Class B)                                                                      |
| BIL (Insulation) Level     | 10kV                                                                                 |
| Efficiency (@35% Load) %   | N/A                                                                                  |
| Impedance Range            | <u>5.0 - 7.0%</u>                                                                    |
| Sound (db)                 | 40                                                                                   |
| Enclosure Type             | Type-1 Indoor                                                                        |
| Enclosure Size             | See Enclosure Chart                                                                  |
| Standards & Certifications | CSA Certified File No. LR34493, UL Listed File No. E110286, ISO 9001:2015 Registered |
| VA                         |                                                                                      |