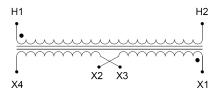

#### **SCHEMATIC/DIAGRAM AND DIMENSION PICTURES**

Single Phase Control Transformer with a capacity of 100VA, transforming 600 Volts to 12/24 Volts

### **PRODUCT SPECIFICATIONS**

| PRODUCT SPECIFICATIONS     |                                                                                      |
|----------------------------|--------------------------------------------------------------------------------------|
| Weight                     | 5 lbs                                                                                |
| Phases                     | 1                                                                                    |
| Connection                 | 1Ph-CT-SD-SD                                                                         |
| Primary Voltage            | 600                                                                                  |
| Primary Max Current        | <u>0.17A</u>                                                                         |
| Primary Markings           | <u>H1-H2</u>                                                                         |
| Primary Terminals          | <u>Leads</u>                                                                         |
| Secondary Voltage          | 12/24                                                                                |
| Secondary Max Current      | 8.33A                                                                                |
| Secondary Markings         | <u>X1-X2-X3-X4</u>                                                                   |
| Secondary Terminals        | <u>Leads</u>                                                                         |
| Primary Taps               | N/A                                                                                  |
| Conductor Material         | Copper                                                                               |
| Temperatue Rise            | 80°C                                                                                 |
| Insuation Class            | 130°C (Class B)                                                                      |
| BIL (Insulation) Level     | 10kV                                                                                 |
| Efficiency (@35% Load) %   | N/A                                                                                  |
| Impedance Range            | <u>5.0 - 7.0%</u>                                                                    |
| Sound (db)                 | 40                                                                                   |
| Enclosure Type             | Type-1 Indoor                                                                        |
| Enclosure Size             | See Enclosure Chart                                                                  |
| Standards & Certifications | CSA Certified File No. LR34493, UL Listed File No. E110286, ISO 9001:2015 Registered |
| VA                         |                                                                                      |