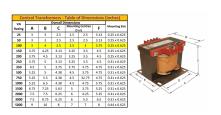

#### SCHEMATIC/DIAGRAM AND DIMENSION PICTURES

Single Phase Control Transformer with a capacity of 100VA, transforming 600 Volts to 12/24 Volts

### **PRODUCT SPECIFICATIONS**

| PRODUCT SPECIFICATIONS     |                                                                                      |
|----------------------------|--------------------------------------------------------------------------------------|
| Weight                     | 5 lbs                                                                                |
| Phases                     | 1                                                                                    |
| Connection                 | 1Ph-CT-SD-SD                                                                         |
| Primary Voltage            | 600                                                                                  |
| Primary Max Current        | <u>0.17A</u>                                                                         |
| Primary Markings           | <u>H1-H2</u>                                                                         |
| Primary Terminals          | <u>Terminals</u>                                                                     |
| Secondary Voltage          | 12/24                                                                                |
| Secondary Max Current      | 8.33A                                                                                |
| Secondary Markings         | <u>X1-X2-X3-X4</u>                                                                   |
| Secondary Terminals        | <u>Terminals</u>                                                                     |
| Primary Taps               | N/A                                                                                  |
| Conductor Material         | Copper                                                                               |
| Temperatue Rise            | 80°C                                                                                 |
| Insuation Class            | 130°C (Class B)                                                                      |
| BIL (Insulation) Level     | <u>10kV</u>                                                                          |
| Efficiency (@35% Load) %   | N/A                                                                                  |
| Impedance Range            | <u>5.0 - 7.0%</u>                                                                    |
| Sound (db)                 | 40                                                                                   |
| Enclosure Type             | Core & Coil                                                                          |
| Enclosure Size             | See Core & Coil Chart                                                                |
| Finish/Colour              | N/A                                                                                  |
| Standards & Certifications | CSA Certified File No. LR34493, UL Listed File No. E110286, ISO 9001:2015 Registered |