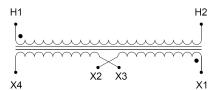

#### SCHEMATIC/DIAGRAM AND DIMENSION PICTURES

Single Phase Control Transformer with a capacity of 100VA, transforming 600 Volts to 12/24 Volts

### **PRODUCT SPECIFICATIONS**

| PRODUCT SPECIFICATIONS     |                                                                                      |
|----------------------------|--------------------------------------------------------------------------------------|
| Weight                     | 5 lbs                                                                                |
| Phases                     | 1                                                                                    |
| Connection                 | 1Ph-CT-SD-SD                                                                         |
| Primary Voltage            | 600                                                                                  |
| Primary Max Current        | <u>0.17A</u>                                                                         |
| Primary Markings           | <u>H1-H2</u>                                                                         |
| Primary Terminals          | <u>Terminals</u>                                                                     |
| Secondary Voltage          | 12/24                                                                                |
| Secondary Max Current      | 8.33A                                                                                |
| Secondary Markings         | <u>X1-X2-X3-X4</u>                                                                   |
| Secondary Terminals        | <u>Terminals</u>                                                                     |
| Primary Taps               | N/A                                                                                  |
| Conductor Material         | Copper                                                                               |
| Temperatue Rise            | 80°C                                                                                 |
| Insuation Class            | 130°C (Class B)                                                                      |
| BIL (Insulation) Level     | <u>10kV</u>                                                                          |
| Efficiency (@35% Load) %   | N/A                                                                                  |
| Impedance Range            | <u>5.0 - 7.0%</u>                                                                    |
| Sound (db)                 | 40                                                                                   |
| Enclosure Type             | Core & Coil                                                                          |
| Enclosure Size             | See Core & Coil Chart                                                                |
| Finish/Colour              | N/A                                                                                  |
| Standards & Certifications | CSA Certified File No. LR34493, UL Listed File No. E110286, ISO 9001:2015 Registered |