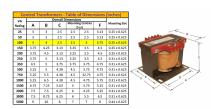

#### SCHEMATIC/DIAGRAM AND DIMENSION PICTURES

Single Phase Control Transformer with a capacity of 100VA, transforming 600 Volts to 12/24 Volts