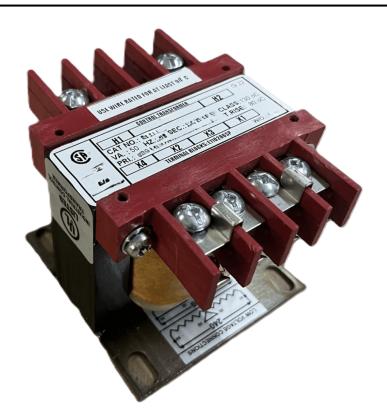

# 100VA 600 VOLTS TO 12/24 VOLTS SINGLE PHASE CONTROL TRANSFORMER

\$131.04 CAD

Single Phase Control Transformer with a capacity of 100VA, transforming 600 Volts to 12/24 Volts

**SKU:** CS100H-Z

**Categories:** Control Transformers

#### SCHEMATIC/DIAGRAM AND DIMENSION PICTURES

Single Phase Control Transformer with a capacity of 100VA, transforming 600 Volts to 12/24 Volts