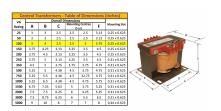

#### SCHEMATIC/DIAGRAM AND DIMENSION PICTURES

Single Phase Control Transformer with a capacity of 100VA, transforming 600 Volts to 12/24 Volts