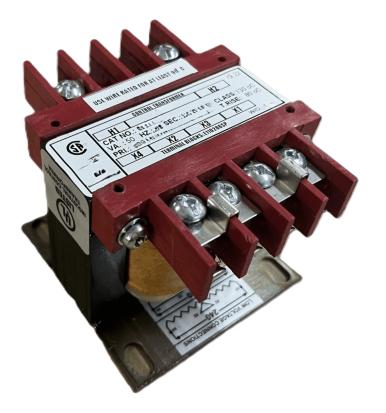

## \$131.04 CAD

Single Phase Control Transformer with a capacity of 100VA, transforming 600 Volts to 12/24 Volts

SKU: CS100H-Z Categories: <u>Control Transformers</u>

### SCHEMATIC/DIAGRAM AND DIMENSION PICTURES

Single Phase Control Transformer with a capacity of 100VA, transforming 600 Volts to 12/24 Volts

**OFFICIAL QUOTE** 

#### **PRODUCT SPECIFICATIONS**

| Weight                     | 5 lbs                                                                                                 |
|----------------------------|-------------------------------------------------------------------------------------------------------|
| Phases                     | 1                                                                                                     |
| Connection                 | <u>1Ph-CT-SD-SD</u>                                                                                   |
| Primary Voltage            | <u>600</u>                                                                                            |
| Primary Max Current        | <u>0.17A</u>                                                                                          |
| Primary Markings           | <u>H1-H2</u>                                                                                          |
| Primary Terminals          | <u>Terminals</u>                                                                                      |
| Secondary Voltage          | <u>12/24</u>                                                                                          |
| Secondary Max Current      | <u>8.33A</u>                                                                                          |
| Secondary Markings         | <u>X1-X2-X3-X4</u>                                                                                    |
| Secondary Terminals        | <u>Terminals</u>                                                                                      |
| Primary Taps               | N/A                                                                                                   |
| Conductor Material         | <u>Copper</u>                                                                                         |
| Temperatue Rise            | <u>80°C</u>                                                                                           |
| Insuation Class            | <u>130°C (Class B)</u>                                                                                |
| BIL (Insulation) Level     | <u>10kV</u>                                                                                           |
| Efficiency (@35% Load) %   | <u>N/A</u>                                                                                            |
| Impedance Range            | <u>5.0 – 7.0%</u>                                                                                     |
| Sound (db)                 | <u>40</u>                                                                                             |
| Enclosure Type             | Core & Coil                                                                                           |
| Enclosure Size             | See Core & Coil Chart                                                                                 |
| Finish/Colour              | N/A                                                                                                   |
| Standards & Certifications | <u>CSA Certified File No. LR34493, UL Listed File No. E110286, ISO 9001:2015</u><br><u>Registered</u> |