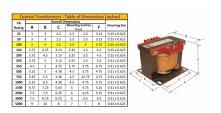

#### SCHEMATIC/DIAGRAM AND DIMENSION PICTURES

Single Phase Control Transformer with a capacity of 100VA, transforming 600 Volts to 12/24 Volts