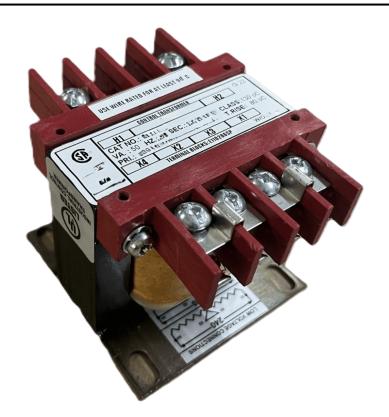

# 100VA 600 VOLTS TO 12/24 VOLTS SINGLE PHASE CONTROL TRANSFORMER

\$131.04 CAD

Single Phase Control Transformer with a capacity of 100VA, transforming 600 Volts to 12/24 Volts

**SKU:** CS100H-Z

**Categories:** Control Transformers

#### SCHEMATIC/DIAGRAM AND DIMENSION PICTURES

Single Phase Control Transformer with a capacity of 100VA, transforming 600 Volts to 12/24 Volts