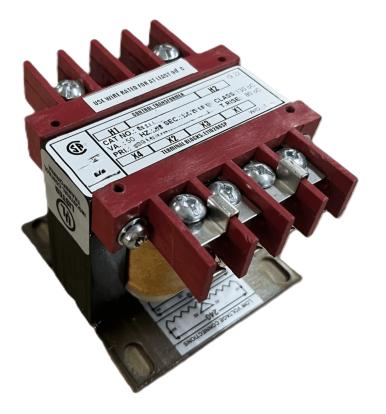

### SCHEMATIC/DIAGRAM AND DIMENSION PICTURES

Single Phase Control Transformer with a capacity of 100VA, transforming 600 Volts to 12/24 Volts

**OFFICIAL QUOTE** 

#### **PRODUCT SPECIFICATIONS**

| Weight                     | 5 lbs                                                                                                 |
|----------------------------|-------------------------------------------------------------------------------------------------------|
| Phases                     | 1                                                                                                     |
| Connection                 | <u>1Ph-CT-SD-SD</u>                                                                                   |
| Primary Voltage            | <u>600</u>                                                                                            |
| Primary Max Current        | <u>0.17A</u>                                                                                          |
| Primary Markings           | <u>H1-H2</u>                                                                                          |
| Primary Terminals          | <u>Terminals</u>                                                                                      |
| Secondary Voltage          | <u>12/24</u>                                                                                          |
| Secondary Max Current      | <u>8.33A</u>                                                                                          |
| Secondary Markings         | <u>X1-X2-X3-X4</u>                                                                                    |
| Secondary Terminals        | <u>Terminals</u>                                                                                      |
| Primary Taps               | N/A                                                                                                   |
| Conductor Material         | <u>Copper</u>                                                                                         |
| Temperatue Rise            | <u>80°C</u>                                                                                           |
| Insuation Class            | <u>130°C (Class B)</u>                                                                                |
| BIL (Insulation) Level     | <u>10kV</u>                                                                                           |
| Efficiency (@35% Load) %   | <u>N/A</u>                                                                                            |
| Impedance Range            | <u>5.0 – 7.0%</u>                                                                                     |
| Sound (db)                 | <u>40</u>                                                                                             |
| Enclosure Type             | Core & Coil                                                                                           |
| Enclosure Size             | See Core & Coil Chart                                                                                 |
| Finish/Colour              | N/A                                                                                                   |
| Standards & Certifications | <u>CSA Certified File No. LR34493, UL Listed File No. E110286, ISO 9001:2015</u><br><u>Registered</u> |