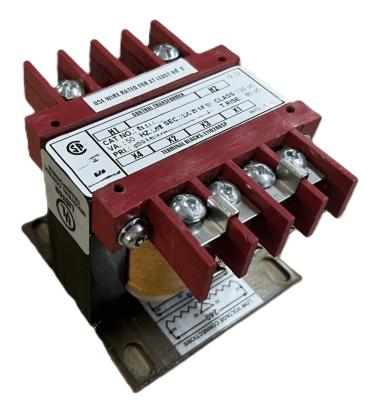

### SCHEMATIC/DIAGRAM AND DIMENSION PICTURES

Single Phase Control Transformer with a capacity of 100VA, transforming 600 Volts to 12/24 Volts

**OFFICIAL QUOTE** 

### 100VA 600 VOLTS TO 12/24 VOLTS SINGLE PHASE CONTROL TRANSFORMER

#### **PRODUCT SPECIFICATIONS**

| Weight                     | 5 lbs                                                                                                 |
|----------------------------|-------------------------------------------------------------------------------------------------------|
| Phases                     | 1                                                                                                     |
| Connection                 | <u>1Ph-CT-SD-SD</u>                                                                                   |
| Primary Voltage            | <u>600</u>                                                                                            |
| Primary Max Current        | <u>0.17A</u>                                                                                          |
| Primary Markings           | <u>H1-H2</u>                                                                                          |
| Primary Terminals          | <u>Terminals</u>                                                                                      |
| Secondary Voltage          | <u>12/24</u>                                                                                          |
| Secondary Max Current      | <u>8.33A</u>                                                                                          |
| Secondary Markings         | <u>X1-X2-X3-X4</u>                                                                                    |
| Secondary Terminals        | <u>Terminals</u>                                                                                      |
| Primary Taps               | N/A                                                                                                   |
| Conductor Material         | <u>Copper</u>                                                                                         |
| Temperatue Rise            | <u>80°C</u>                                                                                           |
| Insuation Class            | <u>130°C (Class B)</u>                                                                                |
| BIL (Insulation) Level     | <u>10kV</u>                                                                                           |
| Efficiency (@35% Load) %   | <u>N/A</u>                                                                                            |
| Impedance Range            | <u>5.0 – 7.0%</u>                                                                                     |
| Sound (db)                 | <u>40</u>                                                                                             |
| Enclosure Type             | Core & Coil                                                                                           |
| Enclosure Size             | See Core & Coil Chart                                                                                 |
| Finish/Colour              | N/A                                                                                                   |
| Standards & Certifications | <u>CSA Certified File No. LR34493, UL Listed File No. E110286, ISO 9001:2015</u><br><u>Registered</u> |