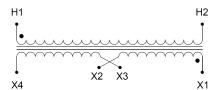

#### SCHEMATIC/DIAGRAM AND DIMENSION PICTURES

Single Phase Control Transformer with a capacity of 100VA, transforming 600 Volts to 12/24 Volts

### **PRODUCT SPECIFICATIONS**

| PRODUCT SPECIFICATIONS     |                                                                                      |
|----------------------------|--------------------------------------------------------------------------------------|
| Weight                     | 5 lbs                                                                                |
| Phases                     | 1                                                                                    |
| Connection                 | 1Ph-CT-SD-SD                                                                         |
| Primary Voltage            | 600                                                                                  |
| Primary Max Current        | <u>0.17A</u>                                                                         |
| Primary Markings           | <u>H1-H2</u>                                                                         |
| Primary Terminals          | <u>Terminals</u>                                                                     |
| Secondary Voltage          | 12/24                                                                                |
| Secondary Max Current      | 8.33A                                                                                |
| Secondary Markings         | <u>X1-X2-X3-X4</u>                                                                   |
| Secondary Terminals        | <u>Terminals</u>                                                                     |
| Primary Taps               | N/A                                                                                  |
| Conductor Material         | Copper                                                                               |
| Temperatue Rise            | 80°C                                                                                 |
| Insuation Class            | 130°C (Class B)                                                                      |
| BIL (Insulation) Level     | <u>10kV</u>                                                                          |
| Efficiency (@35% Load) %   | N/A                                                                                  |
| Impedance Range            | <u>5.0 - 7.0%</u>                                                                    |
| Sound (db)                 | 40                                                                                   |
| Enclosure Type             | Core & Coil                                                                          |
| Enclosure Size             | See Core & Coil Chart                                                                |
| Finish/Colour              | N/A                                                                                  |
| Standards & Certifications | CSA Certified File No. LR34493, UL Listed File No. E110286, ISO 9001:2015 Registered |