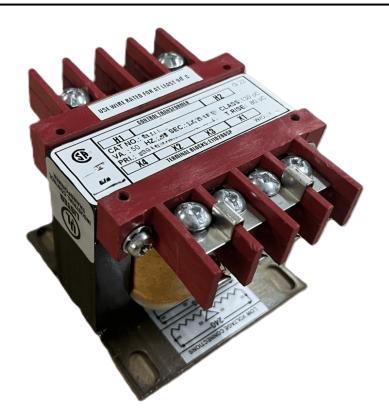

#### SCHEMATIC/DIAGRAM AND DIMENSION PICTURES

Single Phase Control Transformer with a capacity of 100VA, transforming 600 Volts to 12/24 Volts

### **PRODUCT SPECIFICATIONS**

| PRODUCT SPECIFICATIONS     |                                                                                      |
|----------------------------|--------------------------------------------------------------------------------------|
| Weight                     | 5 lbs                                                                                |
| Phases                     | 1                                                                                    |
| Connection                 | 1Ph-CT-SD-SD                                                                         |
| Primary Voltage            | 600                                                                                  |
| Primary Max Current        | <u>0.17A</u>                                                                         |
| Primary Markings           | <u>H1-H2</u>                                                                         |
| Primary Terminals          | <u>Terminals</u>                                                                     |
| Secondary Voltage          | 12/24                                                                                |
| Secondary Max Current      | 8.33A                                                                                |
| Secondary Markings         | <u>X1-X2-X3-X4</u>                                                                   |
| Secondary Terminals        | <u>Terminals</u>                                                                     |
| Primary Taps               | N/A                                                                                  |
| Conductor Material         | Copper                                                                               |
| Temperatue Rise            | 80°C                                                                                 |
| Insuation Class            | 130°C (Class B)                                                                      |
| BIL (Insulation) Level     | <u>10kV</u>                                                                          |
| Efficiency (@35% Load) %   | N/A                                                                                  |
| Impedance Range            | <u>5.0 - 7.0%</u>                                                                    |
| Sound (db)                 | 40                                                                                   |
| Enclosure Type             | Core & Coil                                                                          |
| Enclosure Size             | See Core & Coil Chart                                                                |
| Finish/Colour              | N/A                                                                                  |
| Standards & Certifications | CSA Certified File No. LR34493, UL Listed File No. E110286, ISO 9001:2015 Registered |