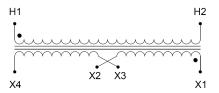

#### SCHEMATIC/DIAGRAM AND DIMENSION PICTURES

Single Phase Control Transformer with a capacity of 100VA, transforming 600 Volts to 12/24 Volts

### **PRODUCT SPECIFICATIONS**

| PRODUCT SPECIFICATIONS     |                                                                                      |
|----------------------------|--------------------------------------------------------------------------------------|
| Weight                     | 5 lbs                                                                                |
| Phases                     | 1                                                                                    |
| Connection                 | 1Ph-CT-SD-SD                                                                         |
| Primary Voltage            | 600                                                                                  |
| Primary Max Current        | <u>0.17A</u>                                                                         |
| Primary Markings           | <u>H1-H2</u>                                                                         |
| Primary Terminals          | <u>Leads</u>                                                                         |
| Secondary Voltage          | 12/24                                                                                |
| Secondary Max Current      | 8.33A                                                                                |
| Secondary Markings         | <u>X1-X2-X3-X4</u>                                                                   |
| Secondary Terminals        | <u>Leads</u>                                                                         |
| Primary Taps               | N/A                                                                                  |
| Conductor Material         | Copper                                                                               |
| Temperatue Rise            | 80°C                                                                                 |
| Insuation Class            | 130°C (Class B)                                                                      |
| BIL (Insulation) Level     | <u>10kV</u>                                                                          |
| Efficiency (@35% Load) %   | N/A                                                                                  |
| Impedance Range            | <u>5.0 - 7.0%</u>                                                                    |
| Sound (db)                 | 40                                                                                   |
| Enclosure Type             | Type-1 Indoor                                                                        |
| Enclosure Size             | See Enclosure Chart                                                                  |
| Standards & Certifications | CSA Certified File No. LR34493, UL Listed File No. E110286, ISO 9001:2015 Registered |
| VA                         |                                                                                      |