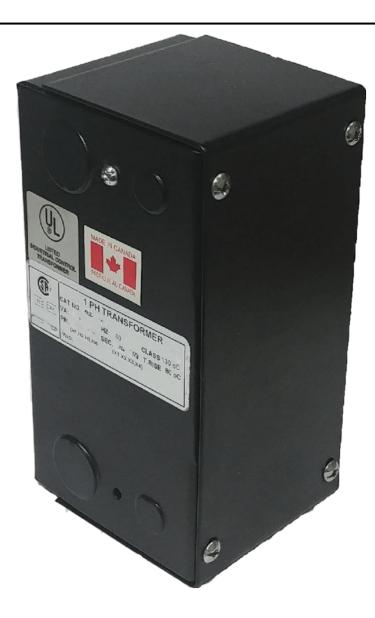

#### SCHEMATIC/DIAGRAM AND DIMENSION PICTURES

Single Phase Control Transformer with a capacity of 100VA, transforming 600 Volts to 12/24 Volts