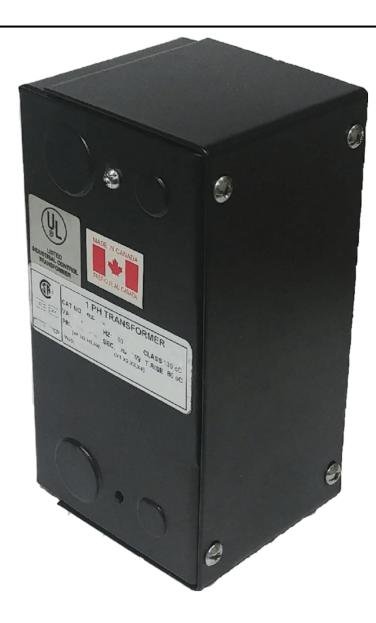

#### **SCHEMATIC/DIAGRAM AND DIMENSION PICTURES**

Single Phase Control Transformer with a capacity of 100VA, transforming 600 Volts to 12/24 Volts

# 100VA 600 VOLTS TO 12/24 VOLTS SINGLE PHASE CONTROL TRANSFORMER

Country/Manufacturer Canada/RPM