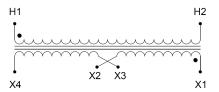

#### **SCHEMATIC/DIAGRAM AND DIMENSION PICTURES**

Single Phase Control Transformer with a capacity of 100VA, transforming 600 Volts to 12/24 Volts

### **PRODUCT SPECIFICATIONS**

| PRODUCT SPECIFICATIONS     |                                                                                      |
|----------------------------|--------------------------------------------------------------------------------------|
| Weight                     | 5 lbs                                                                                |
| Phases                     | 1                                                                                    |
| Connection                 | 1Ph-CT-SD-SD                                                                         |
| Primary Voltage            | 600                                                                                  |
| Primary Max Current        | <u>0.17A</u>                                                                         |
| Primary Markings           | <u>H1-H2</u>                                                                         |
| Primary Terminals          | <u>Leads</u>                                                                         |
| Secondary Voltage          | 12/24                                                                                |
| Secondary Max Current      | 8.33A                                                                                |
| Secondary Markings         | <u>X1-X2-X3-X4</u>                                                                   |
| Secondary Terminals        | <u>Leads</u>                                                                         |
| Primary Taps               | N/A                                                                                  |
| Conductor Material         | Copper                                                                               |
| Temperatue Rise            | 80°C                                                                                 |
| Insuation Class            | 130°C (Class B)                                                                      |
| BIL (Insulation) Level     | 10kV                                                                                 |
| Efficiency (@35% Load) %   | N/A                                                                                  |
| Impedance Range            | <u>5.0 - 7.0%</u>                                                                    |
| Sound (db)                 | 40                                                                                   |
| Enclosure Type             | Type-1 Indoor                                                                        |
| Enclosure Size             | See Enclosure Chart                                                                  |
| Standards & Certifications | CSA Certified File No. LR34493, UL Listed File No. E110286, ISO 9001:2015 Registered |
| VA                         |                                                                                      |