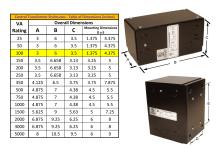

#### **SCHEMATIC/DIAGRAM AND DIMENSION PICTURES**

Single Phase Control Transformer with a capacity of 100VA, transforming 600 Volts to 12/24 Volts

### **PRODUCT SPECIFICATIONS**

| PRODUCT SPECIFICATIONS     |                                                                                      |
|----------------------------|--------------------------------------------------------------------------------------|
| Weight                     | 5 lbs                                                                                |
| Phases                     | 1                                                                                    |
| Connection                 | 1Ph-CT-SD-SD                                                                         |
| Primary Voltage            | 600                                                                                  |
| Primary Max Current        | <u>0.17A</u>                                                                         |
| Primary Markings           | <u>H1-H2</u>                                                                         |
| Primary Terminals          | <u>Leads</u>                                                                         |
| Secondary Voltage          | 12/24                                                                                |
| Secondary Max Current      | 8.33A                                                                                |
| Secondary Markings         | <u>X1-X2-X3-X4</u>                                                                   |
| Secondary Terminals        | <u>Leads</u>                                                                         |
| Primary Taps               | N/A                                                                                  |
| Conductor Material         | Copper                                                                               |
| Temperatue Rise            | 80°C                                                                                 |
| Insuation Class            | 130°C (Class B)                                                                      |
| BIL (Insulation) Level     | 10kV                                                                                 |
| Efficiency (@35% Load) %   | N/A                                                                                  |
| Impedance Range            | <u>5.0 - 7.0%</u>                                                                    |
| Sound (db)                 | 40                                                                                   |
| Enclosure Type             | Type-1 Indoor                                                                        |
| Enclosure Size             | See Enclosure Chart                                                                  |
| Standards & Certifications | CSA Certified File No. LR34493, UL Listed File No. E110286, ISO 9001:2015 Registered |
| VA                         |                                                                                      |