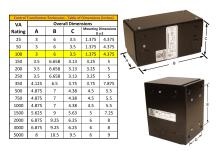

#### SCHEMATIC/DIAGRAM AND DIMENSION PICTURES

Single Phase Control Transformer with a capacity of 100VA, transforming 600 Volts to 12/24 Volts