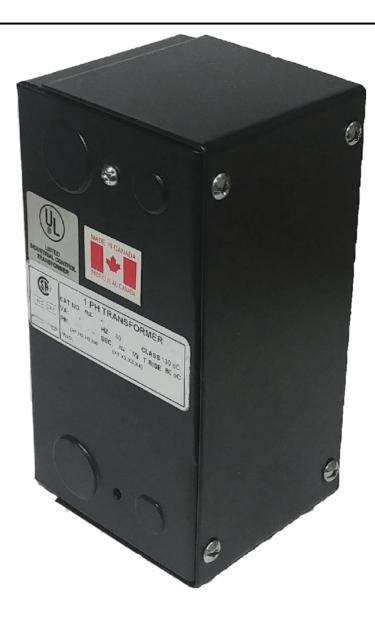

# 100VA 600 VOLTS TO 12/24 VOLTS SINGLE PHASE CONTROL TRANSFORMER

Country/Manufacturer Canada/RPM