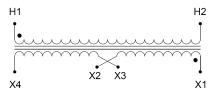

#### SCHEMATIC/DIAGRAM AND DIMENSION PICTURES

Single Phase Control Transformer with a capacity of 100VA, transforming 600 Volts to 12/24 Volts

### **PRODUCT SPECIFICATIONS**

| Weight                     | 5 lbs                                                                                |
|----------------------------|--------------------------------------------------------------------------------------|
| Phases                     | 1                                                                                    |
| Connection                 | 1Ph-CT-SD-SD                                                                         |
| Primary Voltage            | 600                                                                                  |
| Primary Max Current        | <u>0.17A</u>                                                                         |
| Primary Markings           | <u>H1-H2</u>                                                                         |
| Primary Terminals          | <u>Leads</u>                                                                         |
| Secondary Voltage          | 12/24                                                                                |
| Secondary Max Current      | 8.33A                                                                                |
| Secondary Markings         | <u>X1-X2-X3-X4</u>                                                                   |
| Secondary Terminals        | <u>Leads</u>                                                                         |
| Primary Taps               | N/A                                                                                  |
| Conductor Material         | Copper                                                                               |
| Temperatue Rise            | 80°C                                                                                 |
| Insuation Class            | 130°C (Class B)                                                                      |
| BIL (Insulation) Level     | <u>10kV</u>                                                                          |
| Efficiency (@35% Load) %   | N/A                                                                                  |
| Impedance Range            | <u>5.0 - 7.0%</u>                                                                    |
| Sound (db)                 | 40                                                                                   |
| Enclosure Type             | Type-1 Indoor                                                                        |
| Enclosure Size             | See Enclosure Chart                                                                  |
| Standards & Certifications | CSA Certified File No. LR34493, UL Listed File No. E110286, ISO 9001:2015 Registered |
| VA                         |                                                                                      |