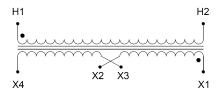

#### SCHEMATIC/DIAGRAM AND DIMENSION PICTURES

Single Phase Control Transformer with a capacity of 100VA, transforming 600 Volts to 12/24 Volts

### **PRODUCT SPECIFICATIONS**

| PRODUCT SPECIFICATIONS     |                                                                                      |
|----------------------------|--------------------------------------------------------------------------------------|
| Weight                     | 5 lbs                                                                                |
| Phases                     | 1                                                                                    |
| Connection                 | 1Ph-CT-SD-SD                                                                         |
| Primary Voltage            | 600                                                                                  |
| Primary Max Current        | <u>0.17A</u>                                                                         |
| Primary Markings           | <u>H1-H2</u>                                                                         |
| Primary Terminals          | <u>Leads</u>                                                                         |
| Secondary Voltage          | 12/24                                                                                |
| Secondary Max Current      | 8.33A                                                                                |
| Secondary Markings         | <u>X1-X2-X3-X4</u>                                                                   |
| Secondary Terminals        | <u>Leads</u>                                                                         |
| Primary Taps               | N/A                                                                                  |
| Conductor Material         | Copper                                                                               |
| Temperatue Rise            | 80°C                                                                                 |
| Insuation Class            | 130°C (Class B)                                                                      |
| BIL (Insulation) Level     | <u>10kV</u>                                                                          |
| Efficiency (@35% Load) %   | N/A                                                                                  |
| Impedance Range            | <u>5.0 - 7.0%</u>                                                                    |
| Sound (db)                 | 40                                                                                   |
| Enclosure Type             | Type-1 Indoor                                                                        |
| Enclosure Size             | See Enclosure Chart                                                                  |
| Standards & Certifications | CSA Certified File No. LR34493, UL Listed File No. E110286, ISO 9001:2015 Registered |
| VA                         |                                                                                      |