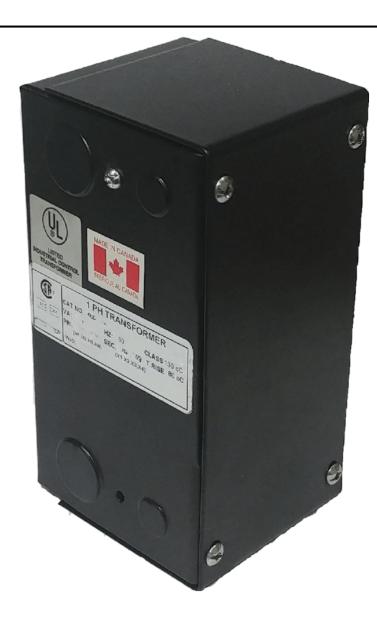

#### SCHEMATIC/DIAGRAM AND DIMENSION PICTURES

Single Phase Control Transformer with a capacity of 100VA, transforming 600 Volts to 12/24 Volts

### **PRODUCT SPECIFICATIONS**

| PRODUCT SPECIFICATIONS     |                                                                                      |
|----------------------------|--------------------------------------------------------------------------------------|
| Weight                     | 5 lbs                                                                                |
| Phases                     | 1                                                                                    |
| Connection                 | 1Ph-CT-SD-SD                                                                         |
| Primary Voltage            | 600                                                                                  |
| Primary Max Current        | <u>0.17A</u>                                                                         |
| Primary Markings           | <u>H1-H2</u>                                                                         |
| Primary Terminals          | <u>Leads</u>                                                                         |
| Secondary Voltage          | 12/24                                                                                |
| Secondary Max Current      | 8.33A                                                                                |
| Secondary Markings         | <u>X1-X2-X3-X4</u>                                                                   |
| Secondary Terminals        | <u>Leads</u>                                                                         |
| Primary Taps               | N/A                                                                                  |
| Conductor Material         | Copper                                                                               |
| Temperatue Rise            | 80°C                                                                                 |
| Insuation Class            | 130°C (Class B)                                                                      |
| BIL (Insulation) Level     | <u>10kV</u>                                                                          |
| Efficiency (@35% Load) %   | N/A                                                                                  |
| Impedance Range            | <u>5.0 - 7.0%</u>                                                                    |
| Sound (db)                 | 40                                                                                   |
| Enclosure Type             | Type-1 Indoor                                                                        |
| Enclosure Size             | See Enclosure Chart                                                                  |
| Standards & Certifications | CSA Certified File No. LR34493, UL Listed File No. E110286, ISO 9001:2015 Registered |
| VA                         |                                                                                      |