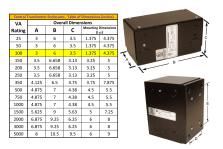

#### SCHEMATIC/DIAGRAM AND DIMENSION PICTURES

Single Phase Control Transformer with a capacity of 100VA, transforming 600 Volts to 12/24 Volts

### **PRODUCT SPECIFICATIONS**

| PRODUCT SPECIFICATIONS     |                                                                                      |
|----------------------------|--------------------------------------------------------------------------------------|
| Weight                     | 5 lbs                                                                                |
| Phases                     | 1                                                                                    |
| Connection                 | 1Ph-CT-SD-SD                                                                         |
| Primary Voltage            | 600                                                                                  |
| Primary Max Current        | <u>0.17A</u>                                                                         |
| Primary Markings           | <u>H1-H2</u>                                                                         |
| Primary Terminals          | <u>Leads</u>                                                                         |
| Secondary Voltage          | 12/24                                                                                |
| Secondary Max Current      | 8.33A                                                                                |
| Secondary Markings         | <u>X1-X2-X3-X4</u>                                                                   |
| Secondary Terminals        | <u>Leads</u>                                                                         |
| Primary Taps               | N/A                                                                                  |
| Conductor Material         | Copper                                                                               |
| Temperatue Rise            | 80°C                                                                                 |
| Insuation Class            | 130°C (Class B)                                                                      |
| BIL (Insulation) Level     | <u>10kV</u>                                                                          |
| Efficiency (@35% Load) %   | N/A                                                                                  |
| Impedance Range            | <u>5.0 - 7.0%</u>                                                                    |
| Sound (db)                 | 40                                                                                   |
| Enclosure Type             | Type-1 Indoor                                                                        |
| Enclosure Size             | See Enclosure Chart                                                                  |
| Standards & Certifications | CSA Certified File No. LR34493, UL Listed File No. E110286, ISO 9001:2015 Registered |
| VA                         |                                                                                      |