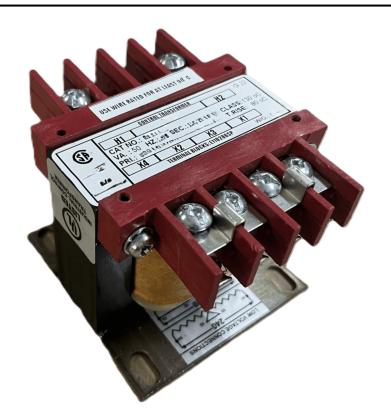

#### SCHEMATIC/DIAGRAM AND DIMENSION PICTURES

Single Phase Control Transformer with a capacity of 100VA, transforming 600 Volts to 12/24 Volts