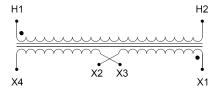

#### SCHEMATIC/DIAGRAM AND DIMENSION PICTURES

Single Phase Control Transformer with a capacity of 100VA, transforming 600 Volts to 12/24 Volts

### **PRODUCT SPECIFICATIONS**

| Weight                     | 5 lbs                                                                                |
|----------------------------|--------------------------------------------------------------------------------------|
| Phases                     | 1                                                                                    |
| Connection                 | 1Ph-CT-SD-SD                                                                         |
| Primary Voltage            | 600                                                                                  |
| Primary Max Current        | <u>0.17A</u>                                                                         |
| Primary Markings           | H1-H2                                                                                |
| Primary Terminals          | <u>Terminals</u>                                                                     |
| Secondary Voltage          | 12/24                                                                                |
| Secondary Max Current      | 8.33A                                                                                |
| Secondary Markings         | <u>X1-X2-X3-X4</u>                                                                   |
| Secondary Terminals        | <u>Terminals</u>                                                                     |
| Primary Taps               | N/A                                                                                  |
| Conductor Material         | Copper                                                                               |
| Temperatue Rise            | 80°C                                                                                 |
| Insuation Class            | 130°C (Class B)                                                                      |
| BIL (Insulation) Level     | <u>10kV</u>                                                                          |
| Efficiency (@35% Load) %   | N/A                                                                                  |
| Impedance Range            | <u>5.0 – 7.0%</u>                                                                    |
| Sound (db)                 | 40                                                                                   |
| Enclosure Type             | Core & Coil                                                                          |
| Enclosure Size             | See Core & Coil Chart                                                                |
| Finish/Colour              | N/A                                                                                  |
| Standards & Certifications | CSA Certified File No. LR34493, UL Listed File No. E110286, ISO 9001:2015 Registered |