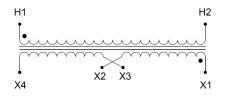

### SCHEMATIC/DIAGRAM AND DIMENSION PICTURES

Single Phase Control Transformer with a capacity of 100VA, transforming 600 Volts to 12/24 Volts

**OFFICIAL QUOTE** 

#### **PRODUCT SPECIFICATIONS**

| Weight                     | 5 lbs                                                                                                 |
|----------------------------|-------------------------------------------------------------------------------------------------------|
| Phases                     | 1                                                                                                     |
| Connection                 | <u>1Ph-CT-SD-SD</u>                                                                                   |
| Primary Voltage            | <u>600</u>                                                                                            |
| Primary Max Current        | <u>0.17A</u>                                                                                          |
| Primary Markings           | <u>H1-H2</u>                                                                                          |
| Primary Terminals          | <u>Terminals</u>                                                                                      |
| Secondary Voltage          | <u>12/24</u>                                                                                          |
| Secondary Max Current      | <u>8.33A</u>                                                                                          |
| Secondary Markings         | <u>X1-X2-X3-X4</u>                                                                                    |
| Secondary Terminals        | <u>Terminals</u>                                                                                      |
| Primary Taps               | N/A                                                                                                   |
| Conductor Material         | <u>Copper</u>                                                                                         |
| Temperatue Rise            | <u>80°C</u>                                                                                           |
| Insuation Class            | <u>130°C (Class B)</u>                                                                                |
| BIL (Insulation) Level     | <u>10kV</u>                                                                                           |
| Efficiency (@35% Load) %   | <u>N/A</u>                                                                                            |
| Impedance Range            | <u>5.0 – 7.0%</u>                                                                                     |
| Sound (db)                 | <u>40</u>                                                                                             |
| Enclosure Type             | Core & Coil                                                                                           |
| Enclosure Size             | See Core & Coil Chart                                                                                 |
| Finish/Colour              | N/A                                                                                                   |
| Standards & Certifications | <u>CSA Certified File No. LR34493, UL Listed File No. E110286, ISO 9001:2015</u><br><u>Registered</u> |