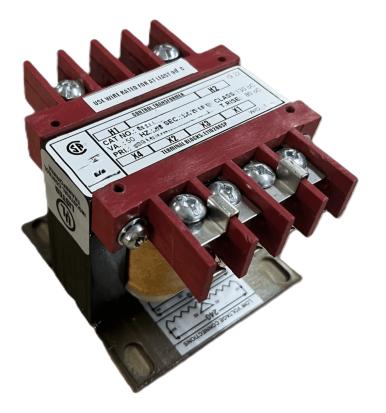

### SCHEMATIC/DIAGRAM AND DIMENSION PICTURES

Single Phase Control Transformer with a capacity of 100VA, transforming 600 Volts to 12/24 Volts

**OFFICIAL QUOTE** 

#### **PRODUCT SPECIFICATIONS**

| Weight                     | 5 lbs                                                                                                 |
|----------------------------|-------------------------------------------------------------------------------------------------------|
| Phases                     | 1                                                                                                     |
| Connection                 | <u>1Ph-CT-SD-SD</u>                                                                                   |
| Primary Voltage            | <u>600</u>                                                                                            |
| Primary Max Current        | <u>0.17A</u>                                                                                          |
| Primary Markings           | <u>H1-H2</u>                                                                                          |
| Primary Terminals          | <u>Terminals</u>                                                                                      |
| Secondary Voltage          | <u>12/24</u>                                                                                          |
| Secondary Max Current      | <u>8.33A</u>                                                                                          |
| Secondary Markings         | <u>X1-X2-X3-X4</u>                                                                                    |
| Secondary Terminals        | <u>Terminals</u>                                                                                      |
| Primary Taps               | N/A                                                                                                   |
| Conductor Material         | <u>Copper</u>                                                                                         |
| Temperatue Rise            | <u>80°C</u>                                                                                           |
| Insuation Class            | <u>130°C (Class B)</u>                                                                                |
| BIL (Insulation) Level     | <u>10kV</u>                                                                                           |
| Efficiency (@35% Load) %   | <u>N/A</u>                                                                                            |
| Impedance Range            | <u>5.0 – 7.0%</u>                                                                                     |
| Sound (db)                 | <u>40</u>                                                                                             |
| Enclosure Type             | Core & Coil                                                                                           |
| Enclosure Size             | See Core & Coil Chart                                                                                 |
| Finish/Colour              | N/A                                                                                                   |
| Standards & Certifications | <u>CSA Certified File No. LR34493, UL Listed File No. E110286, ISO 9001:2015</u><br><u>Registered</u> |