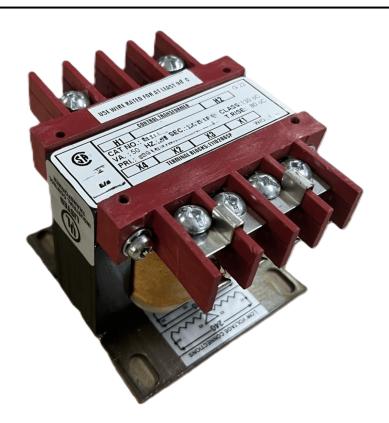

# 100VA 600 VOLTS TO 12/24 VOLTS SINGLE PHASE CONTROL TRANSFORMER

\$131.04 CAD

Single Phase Control Transformer with a capacity of 100VA, transforming 600 Volts to 12/24 Volts

SKU: CS100J-Z

**Categories:** Control Transformers

#### SCHEMATIC/DIAGRAM AND DIMENSION PICTURES

Single Phase Control Transformer with a capacity of 100VA, transforming 600 Volts to 12/24 Volts