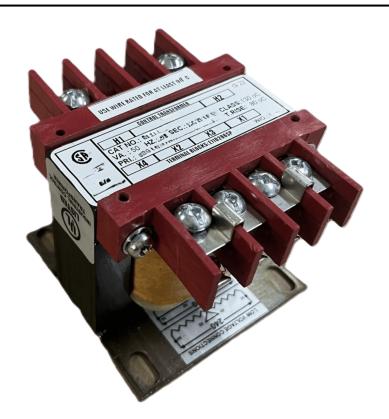

#### SCHEMATIC/DIAGRAM AND DIMENSION PICTURES

Single Phase Control Transformer with a capacity of 100VA, transforming 600 Volts to 12/24 Volts

### **PRODUCT SPECIFICATIONS**

| PRODUCT SPECIFICATIONS     |                                                                                      |
|----------------------------|--------------------------------------------------------------------------------------|
| Weight                     | 5 lbs                                                                                |
| Phases                     | 1                                                                                    |
| Connection                 | 1Ph-CT-SD-SD                                                                         |
| Primary Voltage            | 600                                                                                  |
| Primary Max Current        | <u>0.17A</u>                                                                         |
| Primary Markings           | <u>H1-H2</u>                                                                         |
| Primary Terminals          | <u>Terminals</u>                                                                     |
| Secondary Voltage          | 12/24                                                                                |
| Secondary Max Current      | 8.33A                                                                                |
| Secondary Markings         | <u>X1-X2-X3-X4</u>                                                                   |
| Secondary Terminals        | <u>Terminals</u>                                                                     |
| Primary Taps               | N/A                                                                                  |
| Conductor Material         | Copper                                                                               |
| Temperatue Rise            | 80°C                                                                                 |
| Insuation Class            | 130°C (Class B)                                                                      |
| BIL (Insulation) Level     | <u>10kV</u>                                                                          |
| Efficiency (@35% Load) %   | N/A                                                                                  |
| Impedance Range            | <u>5.0 - 7.0%</u>                                                                    |
| Sound (db)                 | 40                                                                                   |
| Enclosure Type             | Core & Coil                                                                          |
| Enclosure Size             | See Core & Coil Chart                                                                |
| Finish/Colour              | N/A                                                                                  |
| Standards & Certifications | CSA Certified File No. LR34493, UL Listed File No. E110286, ISO 9001:2015 Registered |