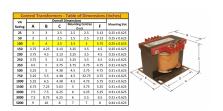

#### SCHEMATIC/DIAGRAM AND DIMENSION PICTURES

Single Phase Control Transformer with a capacity of 100VA, transforming 600 Volts to 12/24 Volts

### **PRODUCT SPECIFICATIONS**

| PRODUCT SPECIFICATIONS     |                                                                                      |
|----------------------------|--------------------------------------------------------------------------------------|
| Weight                     | 5 lbs                                                                                |
| Phases                     | 1                                                                                    |
| Connection                 | 1Ph-CT-SD-SD                                                                         |
| Primary Voltage            | 600                                                                                  |
| Primary Max Current        | <u>0.17A</u>                                                                         |
| Primary Markings           | <u>H1-H2</u>                                                                         |
| Primary Terminals          | <u>Terminals</u>                                                                     |
| Secondary Voltage          | 12/24                                                                                |
| Secondary Max Current      | 8.33A                                                                                |
| Secondary Markings         | <u>X1-X2-X3-X4</u>                                                                   |
| Secondary Terminals        | <u>Terminals</u>                                                                     |
| Primary Taps               | N/A                                                                                  |
| Conductor Material         | Copper                                                                               |
| Temperatue Rise            | 80°C                                                                                 |
| Insuation Class            | 130°C (Class B)                                                                      |
| BIL (Insulation) Level     | <u>10kV</u>                                                                          |
| Efficiency (@35% Load) %   | N/A                                                                                  |
| Impedance Range            | <u>5.0 - 7.0%</u>                                                                    |
| Sound (db)                 | 40                                                                                   |
| Enclosure Type             | Core & Coil                                                                          |
| Enclosure Size             | See Core & Coil Chart                                                                |
| Finish/Colour              | N/A                                                                                  |
| Standards & Certifications | CSA Certified File No. LR34493, UL Listed File No. E110286, ISO 9001:2015 Registered |