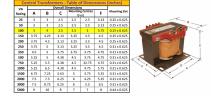

### SCHEMATIC/DIAGRAM AND DIMENSION PICTURES

Single Phase Control Transformer with a capacity of 100VA, transforming 600 Volts to 12/24 Volts

**OFFICIAL QUOTE** 