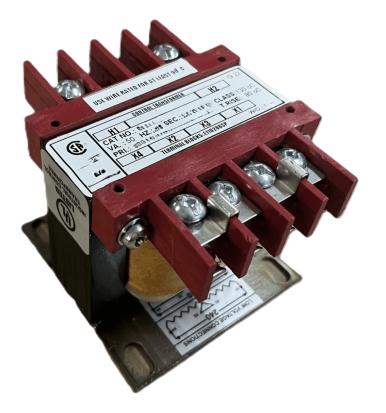

### SCHEMATIC/DIAGRAM AND DIMENSION PICTURES

Single Phase Control Transformer with a capacity of 100VA, transforming 600 Volts to 12/24 Volts

**OFFICIAL QUOTE** 

### 100VA 600 VOLTS TO 12/24 VOLTS SINGLE PHASE CONTROL TRANSFORMER