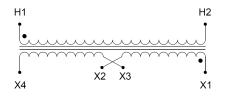

### SCHEMATIC/DIAGRAM AND DIMENSION PICTURES

Single Phase Control Transformer with a capacity of 100VA, transforming 600 Volts to 12/24 Volts

**OFFICIAL QUOTE** 

#### **PRODUCT SPECIFICATIONS**

| Weight                     | 5 lbs                                                                                                 |
|----------------------------|-------------------------------------------------------------------------------------------------------|
| Phases                     | 1                                                                                                     |
| Connection                 | <u>1Ph-CT-SD-SD</u>                                                                                   |
| Primary Voltage            | <u>600</u>                                                                                            |
| Primary Max Current        | <u>0.17A</u>                                                                                          |
| Primary Markings           | <u>H1-H2</u>                                                                                          |
| Primary Terminals          | <u>Terminals</u>                                                                                      |
| Secondary Voltage          | <u>12/24</u>                                                                                          |
| Secondary Max Current      | <u>8.33A</u>                                                                                          |
| Secondary Markings         | <u>X1-X2-X3-X4</u>                                                                                    |
| Secondary Terminals        | <u>Terminals</u>                                                                                      |
| Primary Taps               | N/A                                                                                                   |
| Conductor Material         | <u>Copper</u>                                                                                         |
| Temperatue Rise            | <u>80°C</u>                                                                                           |
| Insuation Class            | <u>130°C (Class B)</u>                                                                                |
| BIL (Insulation) Level     | <u>10kV</u>                                                                                           |
| Efficiency (@35% Load) %   | <u>N/A</u>                                                                                            |
| Impedance Range            | <u>5.0 – 7.0%</u>                                                                                     |
| Sound (db)                 | <u>40</u>                                                                                             |
| Enclosure Type             | Core & Coil                                                                                           |
| Enclosure Size             | See Core & Coil Chart                                                                                 |
| Finish/Colour              | N/A                                                                                                   |
| Standards & Certifications | <u>CSA Certified File No. LR34493, UL Listed File No. E110286, ISO 9001:2015</u><br><u>Registered</u> |