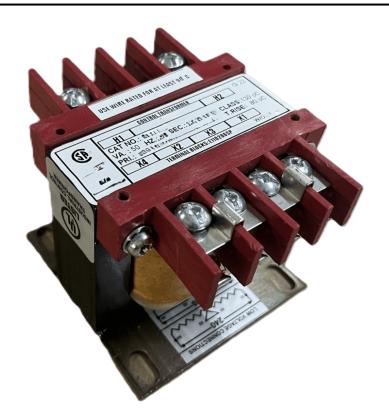

#### SCHEMATIC/DIAGRAM AND DIMENSION PICTURES

Single Phase Control Transformer with a capacity of 100VA, transforming 600 Volts to 12/24 Volts