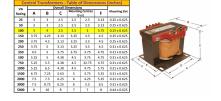

### SCHEMATIC/DIAGRAM AND DIMENSION PICTURES

Single Phase Control Transformer with a capacity of 100VA, transforming 600 Volts to 12/24 Volts

**OFFICIAL QUOTE** 

#### **PRODUCT SPECIFICATIONS**

| Weight                     | 5 lbs                                                                                                 |
|----------------------------|-------------------------------------------------------------------------------------------------------|
| Phases                     | 1                                                                                                     |
| Connection                 | <u>1Ph-CT-SD-SD</u>                                                                                   |
| Primary Voltage            | <u>600</u>                                                                                            |
| Primary Max Current        | <u>0.17A</u>                                                                                          |
| Primary Markings           | <u>H1-H2</u>                                                                                          |
| Primary Terminals          | <u>Terminals</u>                                                                                      |
| Secondary Voltage          | <u>12/24</u>                                                                                          |
| Secondary Max Current      | <u>8.33A</u>                                                                                          |
| Secondary Markings         | <u>X1-X2-X3-X4</u>                                                                                    |
| Secondary Terminals        | <u>Terminals</u>                                                                                      |
| Primary Taps               | N/A                                                                                                   |
| Conductor Material         | <u>Copper</u>                                                                                         |
| Temperatue Rise            | <u>80°C</u>                                                                                           |
| Insuation Class            | <u>130°C (Class B)</u>                                                                                |
| BIL (Insulation) Level     | <u>10kV</u>                                                                                           |
| Efficiency (@35% Load) %   | <u>N/A</u>                                                                                            |
| Impedance Range            | <u>5.0 – 7.0%</u>                                                                                     |
| Sound (db)                 | <u>40</u>                                                                                             |
| Enclosure Type             | Core & Coil                                                                                           |
| Enclosure Size             | See Core & Coil Chart                                                                                 |
| Finish/Colour              | N/A                                                                                                   |
| Standards & Certifications | <u>CSA Certified File No. LR34493, UL Listed File No. E110286, ISO 9001:2015</u><br><u>Registered</u> |