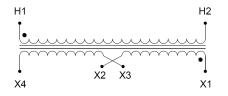

### SCHEMATIC/DIAGRAM AND DIMENSION PICTURES

Single Phase Control Transformer with a capacity of 100VA, transforming 600 Volts to 12/24 Volts

**OFFICIAL QUOTE** 

#### **PRODUCT SPECIFICATIONS**

| Weight                     | 5 lbs                                                                                                 |
|----------------------------|-------------------------------------------------------------------------------------------------------|
| Phases                     | 1                                                                                                     |
| Connection                 | <u>1Ph-CT-SD-SD</u>                                                                                   |
| Primary Voltage            | <u>600</u>                                                                                            |
| Primary Max Current        | <u>0.17A</u>                                                                                          |
| Primary Markings           | <u>H1-H2</u>                                                                                          |
| Primary Terminals          | <u>Terminals</u>                                                                                      |
| Secondary Voltage          | <u>12/24</u>                                                                                          |
| Secondary Max Current      | <u>8.33A</u>                                                                                          |
| Secondary Markings         | <u>X1-X2-X3-X4</u>                                                                                    |
| Secondary Terminals        | <u>Terminals</u>                                                                                      |
| Primary Taps               | N/A                                                                                                   |
| Conductor Material         | <u>Copper</u>                                                                                         |
| Temperatue Rise            | <u>80°C</u>                                                                                           |
| Insuation Class            | <u>130°C (Class B)</u>                                                                                |
| BIL (Insulation) Level     | <u>10kV</u>                                                                                           |
| Efficiency (@35% Load) %   | <u>N/A</u>                                                                                            |
| Impedance Range            | <u>5.0 – 7.0%</u>                                                                                     |
| Sound (db)                 | <u>40</u>                                                                                             |
| Enclosure Type             | Core & Coil                                                                                           |
| Enclosure Size             | See Core & Coil Chart                                                                                 |
| Finish/Colour              | N/A                                                                                                   |
| Standards & Certifications | <u>CSA Certified File No. LR34493, UL Listed File No. E110286, ISO 9001:2015</u><br><u>Registered</u> |