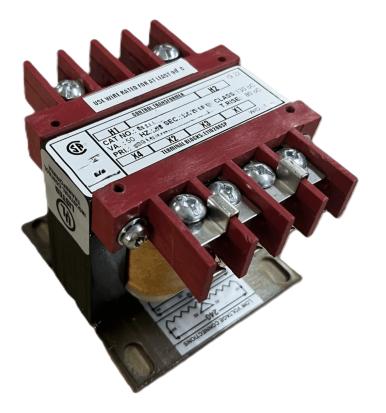

## \$131.04 CAD

Single Phase Control Transformer with a capacity of 100VA, transforming 600 Volts to 12/24 Volts

SKU: CS100J-Z Categories: <u>Control Transformers</u>

### SCHEMATIC/DIAGRAM AND DIMENSION PICTURES

Single Phase Control Transformer with a capacity of 100VA, transforming 600 Volts to 12/24 Volts

**OFFICIAL QUOTE** 