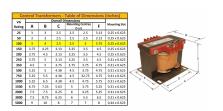

#### SCHEMATIC/DIAGRAM AND DIMENSION PICTURES

Single Phase Control Transformer with a capacity of 100VA, transforming 480 Volts to 240/480 Volts

### **PRODUCT SPECIFICATIONS**

| Weight                     | 18 lbs                                                                               |
|----------------------------|--------------------------------------------------------------------------------------|
| Phases                     | 1                                                                                    |
| Connection                 | 1Ph-CT-SD-SD                                                                         |
| Primary Voltage            | 480                                                                                  |
| Primary Max Current        | 0.21A                                                                                |
| Primary Markings           | H1-H2                                                                                |
| Primary Terminals          | <u>Terminals</u>                                                                     |
| Secondary Voltage          | 240/480                                                                              |
| Secondary Max Current      | <u>0.42A</u>                                                                         |
| Secondary Markings         | <u>X1-X2-X3-X4</u>                                                                   |
| Secondary Terminals        | <u>Terminals</u>                                                                     |
| Primary Taps               | N/A                                                                                  |
| Conductor Material         | <u>Copper</u>                                                                        |
| Temperatue Rise            | 80°C                                                                                 |
| Insuation Class            | 130°C (Class B)                                                                      |
| BIL (Insulation) Level     | <u>10kV</u>                                                                          |
| Efficiency (@35% Load) %   | N/A                                                                                  |
| Impedance Range            | <u>5.0 - 7.0%</u>                                                                    |
| Sound (db)                 | 40                                                                                   |
| Enclosure Type             | Core & Coil                                                                          |
| Enclosure Size             | See Core & Coil Chart                                                                |
| Finish/Colour              | N/A                                                                                  |
| Standards & Certifications | CSA Certified File No. LR34493, UL Listed File No. E110286, ISO 9001:2015 Registered |