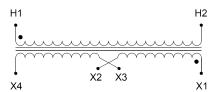

#### SCHEMATIC/DIAGRAM AND DIMENSION PICTURES

Single Phase Control Transformer with a capacity of 100VA, transforming 480 Volts to 240/480 Volts

### **PRODUCT SPECIFICATIONS**

| Weight                     | 18 lbs                                                                               |
|----------------------------|--------------------------------------------------------------------------------------|
| Phases                     | 1                                                                                    |
| Connection                 | 1Ph-CT-SD-SD                                                                         |
| Primary Voltage            | 480                                                                                  |
| Primary Max Current        | 0.21A                                                                                |
| Primary Markings           | H1-H2                                                                                |
| Primary Terminals          | <u>Terminals</u>                                                                     |
| Secondary Voltage          | 240/480                                                                              |
| Secondary Max Current      | <u>0.42A</u>                                                                         |
| Secondary Markings         | <u>X1-X2-X3-X4</u>                                                                   |
| Secondary Terminals        | <u>Terminals</u>                                                                     |
| Primary Taps               | N/A                                                                                  |
| Conductor Material         | <u>Copper</u>                                                                        |
| Temperatue Rise            | 80°C                                                                                 |
| Insuation Class            | 130°C (Class B)                                                                      |
| BIL (Insulation) Level     | <u>10kV</u>                                                                          |
| Efficiency (@35% Load) %   | N/A                                                                                  |
| Impedance Range            | <u>5.0 - 7.0%</u>                                                                    |
| Sound (db)                 | 40                                                                                   |
| Enclosure Type             | Core & Coil                                                                          |
| Enclosure Size             | See Core & Coil Chart                                                                |
| Finish/Colour              | N/A                                                                                  |
| Standards & Certifications | CSA Certified File No. LR34493, UL Listed File No. E110286, ISO 9001:2015 Registered |