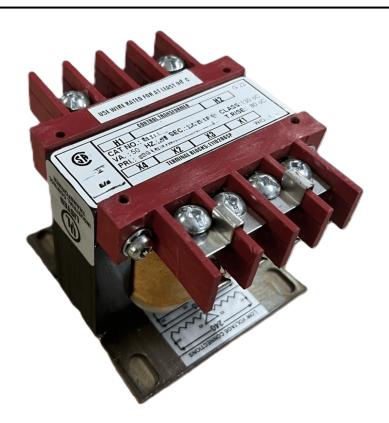

# 100VA 480 VOLTS TO 240/480 VOLTS SINGLE PHASE CONTROL TRANSFORMER

\$95.66 USD

Single Phase Control Transformer with a capacity of 100VA, transforming 480 Volts to 240/480 Volts

SKU: CS100H-L

**Categories:** Control Transformers

#### SCHEMATIC/DIAGRAM AND DIMENSION PICTURES

Single Phase Control Transformer with a capacity of 100VA, transforming 480 Volts to 240/480 Volts