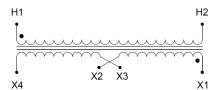

#### SCHEMATIC/DIAGRAM AND DIMENSION PICTURES

Single Phase Control Transformer with a capacity of 100VA, transforming 480 Volts to 240/480 Volts

### **PRODUCT SPECIFICATIONS**

| Weight                     | 18 lbs                                                                               |
|----------------------------|--------------------------------------------------------------------------------------|
| Phases                     | 1                                                                                    |
| Connection                 | 1Ph-CT-SD-SD                                                                         |
| Primary Voltage            | 480                                                                                  |
| Primary Max Current        | 0.21A                                                                                |
| Primary Markings           | H1-H2                                                                                |
| Primary Terminals          | <u>Terminals</u>                                                                     |
| Secondary Voltage          | 240/480                                                                              |
| Secondary Max Current      | <u>0.42A</u>                                                                         |
| Secondary Markings         | <u>X1-X2-X3-X4</u>                                                                   |
| Secondary Terminals        | <u>Terminals</u>                                                                     |
| Primary Taps               | N/A                                                                                  |
| Conductor Material         | <u>Copper</u>                                                                        |
| Temperatue Rise            | 80°C                                                                                 |
| Insuation Class            | 130°C (Class B)                                                                      |
| BIL (Insulation) Level     | <u>10kV</u>                                                                          |
| Efficiency (@35% Load) %   | N/A                                                                                  |
| Impedance Range            | <u>5.0 - 7.0%</u>                                                                    |
| Sound (db)                 | 40                                                                                   |
| Enclosure Type             | Core & Coil                                                                          |
| Enclosure Size             | See Core & Coil Chart                                                                |
| Finish/Colour              | N/A                                                                                  |
| Standards & Certifications | CSA Certified File No. LR34493, UL Listed File No. E110286, ISO 9001:2015 Registered |