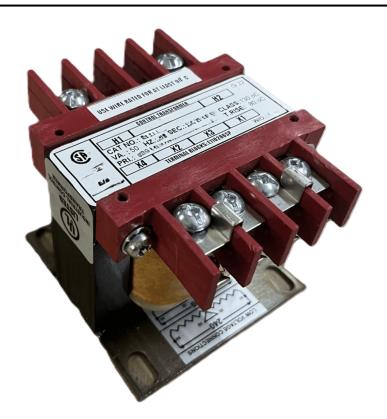

#### SCHEMATIC/DIAGRAM AND DIMENSION PICTURES

Single Phase Control Transformer with a capacity of 100VA, transforming 480 Volts to 240/480 Volts

### **PRODUCT SPECIFICATIONS**

| Weight                     | 18 lbs                                                                               |
|----------------------------|--------------------------------------------------------------------------------------|
| Phases                     | 1                                                                                    |
| Connection                 | 1Ph-CT-SD-SD                                                                         |
| Primary Voltage            | 480                                                                                  |
| Primary Max Current        | 0.21A                                                                                |
| Primary Markings           | H1-H2                                                                                |
| Primary Terminals          | <u>Terminals</u>                                                                     |
| Secondary Voltage          | 240/480                                                                              |
| Secondary Max Current      | <u>0.42A</u>                                                                         |
| Secondary Markings         | <u>X1-X2-X3-X4</u>                                                                   |
| Secondary Terminals        | <u>Terminals</u>                                                                     |
| Primary Taps               | N/A                                                                                  |
| Conductor Material         | <u>Copper</u>                                                                        |
| Temperatue Rise            | 80°C                                                                                 |
| Insuation Class            | 130°C (Class B)                                                                      |
| BIL (Insulation) Level     | <u>10kV</u>                                                                          |
| Efficiency (@35% Load) %   | N/A                                                                                  |
| Impedance Range            | <u>5.0 - 7.0%</u>                                                                    |
| Sound (db)                 | 40                                                                                   |
| Enclosure Type             | Core & Coil                                                                          |
| Enclosure Size             | See Core & Coil Chart                                                                |
| Finish/Colour              | N/A                                                                                  |
| Standards & Certifications | CSA Certified File No. LR34493, UL Listed File No. E110286, ISO 9001:2015 Registered |