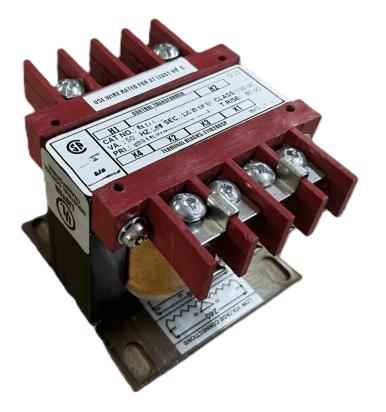

## \$131.04 CAD

Single Phase Control Transformer with a capacity of 100VA, transforming 480 Volts to 240/480 Volts

SKU: CS100H-L Categories: <u>Control Transformers</u>

#### **PRODUCT SPECIFICATIONS**

| Weight                     | 18 lbs                                                                                                |
|----------------------------|-------------------------------------------------------------------------------------------------------|
| Phases                     | 1                                                                                                     |
| Connection                 | <u>1Ph-CT-SD-SD</u>                                                                                   |
| Primary Voltage            | <u>480</u>                                                                                            |
| Primary Max Current        | <u>0.21A</u>                                                                                          |
| Primary Markings           | <u>H1-H2</u>                                                                                          |
| Primary Terminals          | <u>Terminals</u>                                                                                      |
| Secondary Voltage          | 240/480                                                                                               |
| Secondary Max Current      | <u>0.42A</u>                                                                                          |
| Secondary Markings         | <u>X1-X2-X3-X4</u>                                                                                    |
| Secondary Terminals        | <u>Terminals</u>                                                                                      |
| Primary Taps               | N/A                                                                                                   |
| Conductor Material         | <u>Copper</u>                                                                                         |
| Temperatue Rise            | <u>80°C</u>                                                                                           |
| Insuation Class            | <u>130°C (Class B)</u>                                                                                |
| BIL (Insulation) Level     | <u>10kV</u>                                                                                           |
| Efficiency (@35% Load) %   | N/A                                                                                                   |
| Impedance Range            | <u>5.0 – 7.0%</u>                                                                                     |
| Sound (db)                 | <u>40</u>                                                                                             |
| Enclosure Type             | Core & Coil                                                                                           |
| Enclosure Size             | See Core & Coil Chart                                                                                 |
| Finish/Colour              | N/A                                                                                                   |
| Standards & Certifications | <u>CSA Certified File No. LR34493, UL Listed File No. E110286, ISO 9001:2015</u><br><u>Registered</u> |