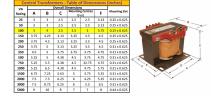

#### **PRODUCT SPECIFICATIONS**

| Weight                     | 18 lbs                                                                                                |
|----------------------------|-------------------------------------------------------------------------------------------------------|
| Phases                     | 1                                                                                                     |
| Connection                 | <u>1Ph-CT-SD-SD</u>                                                                                   |
| Primary Voltage            | <u>480</u>                                                                                            |
| Primary Max Current        | <u>0.21A</u>                                                                                          |
| Primary Markings           | <u>H1-H2</u>                                                                                          |
| Primary Terminals          | <u>Terminals</u>                                                                                      |
| Secondary Voltage          | 240/480                                                                                               |
| Secondary Max Current      | <u>0.42A</u>                                                                                          |
| Secondary Markings         | <u>X1-X2-X3-X4</u>                                                                                    |
| Secondary Terminals        | <u>Terminals</u>                                                                                      |
| Primary Taps               | N/A                                                                                                   |
| Conductor Material         | <u>Copper</u>                                                                                         |
| Temperatue Rise            | <u>80°C</u>                                                                                           |
| Insuation Class            | <u>130°C (Class B)</u>                                                                                |
| BIL (Insulation) Level     | <u>10kV</u>                                                                                           |
| Efficiency (@35% Load) %   | N/A                                                                                                   |
| Impedance Range            | <u>5.0 – 7.0%</u>                                                                                     |
| Sound (db)                 | <u>40</u>                                                                                             |
| Enclosure Type             | Core & Coil                                                                                           |
| Enclosure Size             | See Core & Coil Chart                                                                                 |
| Finish/Colour              | N/A                                                                                                   |
| Standards & Certifications | <u>CSA Certified File No. LR34493, UL Listed File No. E110286, ISO 9001:2015</u><br><u>Registered</u> |