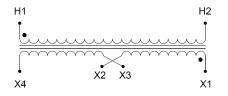

#### **PRODUCT SPECIFICATIONS**

| Weight                     | 18 lbs                                                                                                |
|----------------------------|-------------------------------------------------------------------------------------------------------|
| Phases                     | 1                                                                                                     |
| Connection                 | <u>1Ph-CT-SD-SD</u>                                                                                   |
| Primary Voltage            | <u>480</u>                                                                                            |
| Primary Max Current        | <u>0.21A</u>                                                                                          |
| Primary Markings           | <u>H1-H2</u>                                                                                          |
| Primary Terminals          | <u>Terminals</u>                                                                                      |
| Secondary Voltage          | 240/480                                                                                               |
| Secondary Max Current      | <u>0.42A</u>                                                                                          |
| Secondary Markings         | <u>X1-X2-X3-X4</u>                                                                                    |
| Secondary Terminals        | <u>Terminals</u>                                                                                      |
| Primary Taps               | N/A                                                                                                   |
| Conductor Material         | <u>Copper</u>                                                                                         |
| Temperatue Rise            | <u>80°C</u>                                                                                           |
| Insuation Class            | <u>130°C (Class B)</u>                                                                                |
| BIL (Insulation) Level     | <u>10kV</u>                                                                                           |
| Efficiency (@35% Load) %   | N/A                                                                                                   |
| Impedance Range            | <u>5.0 – 7.0%</u>                                                                                     |
| Sound (db)                 | <u>40</u>                                                                                             |
| Enclosure Type             | Core & Coil                                                                                           |
| Enclosure Size             | See Core & Coil Chart                                                                                 |
| Finish/Colour              | N/A                                                                                                   |
| Standards & Certifications | <u>CSA Certified File No. LR34493, UL Listed File No. E110286, ISO 9001:2015</u><br><u>Registered</u> |