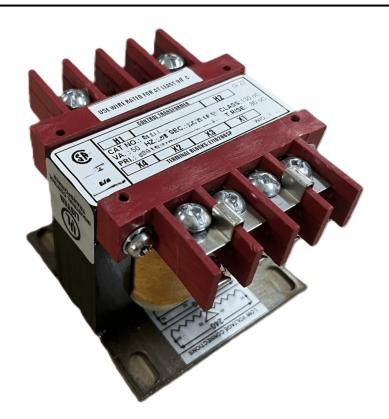

# 100VA 480 VOLTS TO 240/480 VOLTS SINGLE PHASE CONTROL TRANSFORMER

\$131.04 CAD

Single Phase Control Transformer with a capacity of 100VA, transforming 480 Volts to 240/480 Volts

SKU: CS100H-L

**Categories:** Control Transformers

#### SCHEMATIC/DIAGRAM AND DIMENSION PICTURES

Single Phase Control Transformer with a capacity of 100VA, transforming 480 Volts to 240/480 Volts