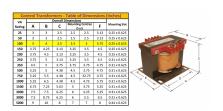

#### SCHEMATIC/DIAGRAM AND DIMENSION PICTURES

Single Phase Control Transformer with a capacity of 100VA, transforming 480 Volts to 240/480 Volts