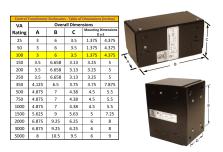

#### SCHEMATIC/DIAGRAM AND DIMENSION PICTURES

Single Phase Control Transformer with a capacity of 100VA, transforming 480 Volts to 120 Volts