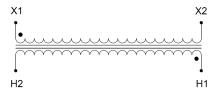

#### SCHEMATIC/DIAGRAM AND DIMENSION PICTURES

Single Phase Control Transformer with a capacity of 100VA, transforming 480 Volts to 120 Volts

# **PRODUCT SPECIFICATIONS**

| PRODUCT SPECIFICATIONS     |                                                                                      |
|----------------------------|--------------------------------------------------------------------------------------|
| Weight                     | 3 lbs                                                                                |
| Phases                     | 1                                                                                    |
| Connection                 | 1Ph-CT-SS-SU                                                                         |
| Primary Voltage            | 480                                                                                  |
| Primary Max Current        | <u>0.21A</u>                                                                         |
| Primary Markings           | H1-H2                                                                                |
| Primary Terminals          | Leads                                                                                |
| Secondary Voltage          | 120                                                                                  |
| Secondary Max Current      | 0.83A                                                                                |
| Secondary Markings         | <u>X1-X2</u>                                                                         |
| Secondary Terminals        | Leads                                                                                |
| Primary Taps               | N/A                                                                                  |
| Conductor Material         | Copper                                                                               |
| Temperatue Rise            | 80°C                                                                                 |
| Insuation Class            | 130°C (Class B)                                                                      |
| BIL (Insulation) Level     | <u>10kV</u>                                                                          |
| Efficiency (@35% Load) %   | N/A                                                                                  |
| Impedance Range            | 5.0 - 7.0%                                                                           |
| Sound (db)                 | 40                                                                                   |
| Enclosure Type             | Type-1 Indoor                                                                        |
| Enclosure Size             | See Enclosure Chart                                                                  |
| Finish/Colour              | Semigloss - Black                                                                    |
| Standards & Certifications | CSA Certified File No. LR34493, UL Listed File No. E110286, ISO 9001:2015 Registered |