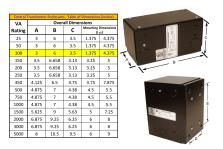

#### SCHEMATIC/DIAGRAM AND DIMENSION PICTURES

Single Phase Control Transformer with a capacity of 100VA, transforming 480 Volts to 120 Volts