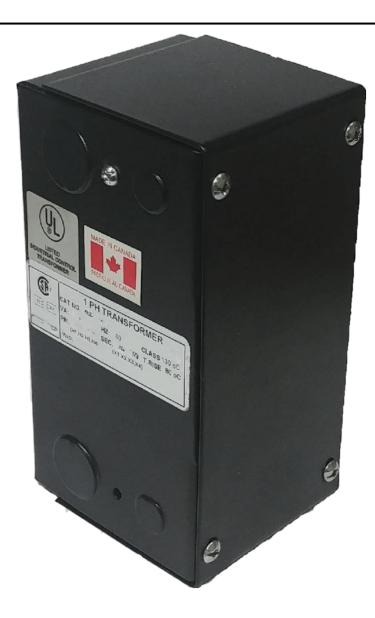

# 100VA 480 VOLTS TO 120 VOLTS SINGLE PHASE CONTROL TRANSFORMER

\$156.52 CAD

Single Phase Control Transformer with a capacity of 100VA, transforming 480 Volts to 120 Volts

SKU: CE100H-A

**Categories:** Control Transformers

# **PRODUCT SPECIFICATIONS**

| PRODUCT SPECIFICATIONS     |                                                                                      |
|----------------------------|--------------------------------------------------------------------------------------|
| Weight                     | 3 lbs                                                                                |
| Phases                     | 1                                                                                    |
| Connection                 | 1Ph-CT-SS-SU                                                                         |
| Primary Voltage            | 480                                                                                  |
| Primary Max Current        | <u>0.21A</u>                                                                         |
| Primary Markings           | H1-H2                                                                                |
| Primary Terminals          | Leads                                                                                |
| Secondary Voltage          | 120                                                                                  |
| Secondary Max Current      | 0.83A                                                                                |
| Secondary Markings         | <u>X1-X2</u>                                                                         |
| Secondary Terminals        | Leads                                                                                |
| Primary Taps               | N/A                                                                                  |
| Conductor Material         | Copper                                                                               |
| Temperatue Rise            | 80°C                                                                                 |
| Insuation Class            | 130°C (Class B)                                                                      |
| BIL (Insulation) Level     | <u>10kV</u>                                                                          |
| Efficiency (@35% Load) %   | N/A                                                                                  |
| Impedance Range            | 5.0 - 7.0%                                                                           |
| Sound (db)                 | 40                                                                                   |
| Enclosure Type             | Type-1 Indoor                                                                        |
| Enclosure Size             | See Enclosure Chart                                                                  |
| Finish/Colour              | Semigloss - Black                                                                    |
| Standards & Certifications | CSA Certified File No. LR34493, UL Listed File No. E110286, ISO 9001:2015 Registered |