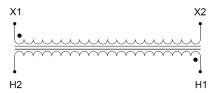

#### SCHEMATIC/DIAGRAM AND DIMENSION PICTURES

Single Phase Control Transformer with a capacity of 100VA, transforming 480 Volts to 120 Volts

# **PRODUCT SPECIFICATIONS**

| PRODUCT SPECIFICATIONS     |                                                                                      |
|----------------------------|--------------------------------------------------------------------------------------|
| Weight                     | 3 lbs                                                                                |
| Phases                     | 1                                                                                    |
| Connection                 | 1Ph-CT-SS-SU                                                                         |
| Primary Voltage            | 480                                                                                  |
| Primary Max Current        | <u>0.21A</u>                                                                         |
| Primary Markings           | H1-H2                                                                                |
| Primary Terminals          | Leads                                                                                |
| Secondary Voltage          | 120                                                                                  |
| Secondary Max Current      | 0.83A                                                                                |
| Secondary Markings         | <u>X1-X2</u>                                                                         |
| Secondary Terminals        | Leads                                                                                |
| Primary Taps               | N/A                                                                                  |
| Conductor Material         | Copper                                                                               |
| Temperatue Rise            | 80°C                                                                                 |
| Insuation Class            | 130°C (Class B)                                                                      |
| BIL (Insulation) Level     | <u>10kV</u>                                                                          |
| Efficiency (@35% Load) %   | N/A                                                                                  |
| Impedance Range            | 5.0 - 7.0%                                                                           |
| Sound (db)                 | 40                                                                                   |
| Enclosure Type             | Type-1 Indoor                                                                        |
| Enclosure Size             | See Enclosure Chart                                                                  |
| Finish/Colour              | Semigloss - Black                                                                    |
| Standards & Certifications | CSA Certified File No. LR34493, UL Listed File No. E110286, ISO 9001:2015 Registered |