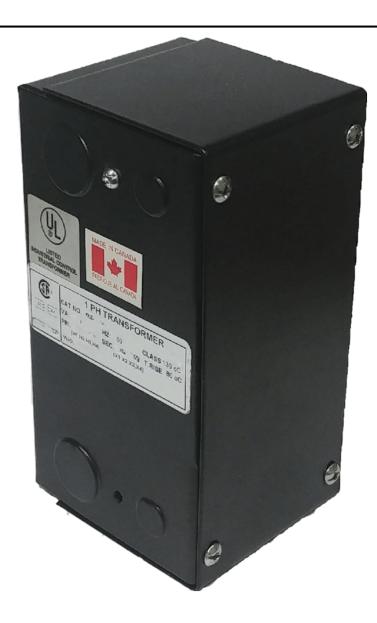

# 100VA 480 VOLTS TO 120 VOLTS SINGLE PHASE CONTROL TRANSFORMER

\$156.52 CAD

Single Phase Control Transformer with a capacity of 100VA, transforming 480 Volts to 120 Volts

SKU: CE100H-A

**Categories:** Control Transformers

# 100VA 480 VOLTS TO 120 VOLTS SINGLE PHASE CONTROL TRANSFORMER

| VA                   |            |
|----------------------|------------|
| Country/Manufacturer | Canada/RPM |