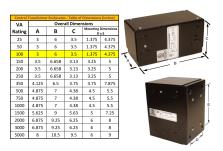

#### SCHEMATIC/DIAGRAM AND DIMENSION PICTURES

Single Phase Control Transformer with a capacity of 100VA, transforming 480 Volts to 120 Volts