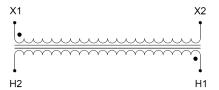

#### SCHEMATIC/DIAGRAM AND DIMENSION PICTURES

Single Phase Control Transformer with a capacity of 100VA, transforming 480 Volts to 120 Volts

# **PRODUCT SPECIFICATIONS**

| PRODUCT SPECIFICATIONS     |                                                                                      |
|----------------------------|--------------------------------------------------------------------------------------|
| Weight                     | 3 lbs                                                                                |
| Phases                     | 1                                                                                    |
| Connection                 | 1Ph-CT-SS-SU                                                                         |
| Primary Voltage            | 480                                                                                  |
| Primary Max Current        | <u>0.21A</u>                                                                         |
| Primary Markings           | H1-H2                                                                                |
| Primary Terminals          | Leads                                                                                |
| Secondary Voltage          | 120                                                                                  |
| Secondary Max Current      | 0.83A                                                                                |
| Secondary Markings         | <u>X1-X2</u>                                                                         |
| Secondary Terminals        | Leads                                                                                |
| Primary Taps               | N/A                                                                                  |
| Conductor Material         | Copper                                                                               |
| Temperatue Rise            | 80°C                                                                                 |
| Insuation Class            | 130°C (Class B)                                                                      |
| BIL (Insulation) Level     | <u>10kV</u>                                                                          |
| Efficiency (@35% Load) %   | N/A                                                                                  |
| Impedance Range            | 5.0 - 7.0%                                                                           |
| Sound (db)                 | 40                                                                                   |
| Enclosure Type             | Type-1 Indoor                                                                        |
| Enclosure Size             | See Enclosure Chart                                                                  |
| Finish/Colour              | Semigloss - Black                                                                    |
| Standards & Certifications | CSA Certified File No. LR34493, UL Listed File No. E110286, ISO 9001:2015 Registered |