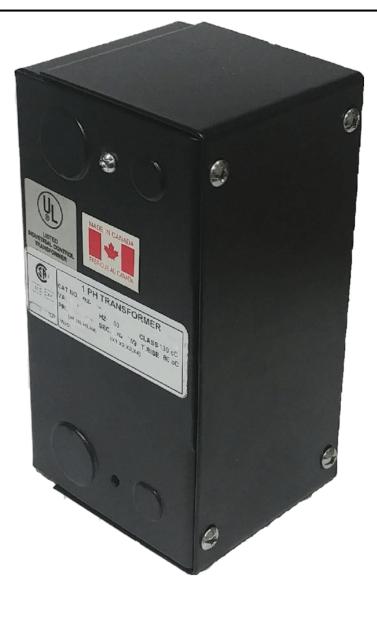

# \$156.52 CAD

Single Phase Control Transformer with a capacity of 100VA, transforming 480 Volts to 120 Volts

SKU: CE100H-A Categories: <u>Control Transformers</u>

#### **PRODUCT SPECIFICATIONS**

| Weight                     | 3 lbs                                                                                                 |
|----------------------------|-------------------------------------------------------------------------------------------------------|
| Phases                     | 1                                                                                                     |
| Connection                 | 1Ph-CT-SS-SU                                                                                          |
| Primary Voltage            | <u>480</u>                                                                                            |
| Primary Max Current        | <u>0.21A</u>                                                                                          |
| Primary Markings           | <u>H1-H2</u>                                                                                          |
| Primary Terminals          | Leads                                                                                                 |
| Secondary Voltage          | 120                                                                                                   |
| Secondary Max Current      | <u>0.83A</u>                                                                                          |
| Secondary Markings         | <u>X1-X2</u>                                                                                          |
| Secondary Terminals        | <u>Leads</u>                                                                                          |
| Primary Taps               | N/A                                                                                                   |
| Conductor Material         | <u>Copper</u>                                                                                         |
| Temperatue Rise            | <u>80°C</u>                                                                                           |
| Insuation Class            | <u>130°C (Class B)</u>                                                                                |
| BIL (Insulation) Level     | <u>10kV</u>                                                                                           |
| Efficiency (@35% Load) %   | <u>N/A</u>                                                                                            |
| Impedance Range            | <u>5.0 – 7.0%</u>                                                                                     |
| Sound (db)                 | <u>40</u>                                                                                             |
| Enclosure Type             | <u>Type-1 Indoor</u>                                                                                  |
| Enclosure Size             | See Enclosure Chart                                                                                   |
| Finish/Colour              | <u>Semigloss – Black</u>                                                                              |
| Standards & Certifications | <u>CSA Certified File No. LR34493, UL Listed File No. E110286, ISO 9001:2015</u><br><u>Registered</u> |