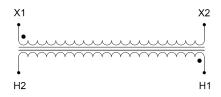

### SCHEMATIC/DIAGRAM AND DIMENSION PICTURES

Single Phase Control Transformer with a capacity of 100VA, transforming 480 Volts to 120 Volts

#### **PRODUCT SPECIFICATIONS**

| Weight                     | 3 lbs                                                                                                 |
|----------------------------|-------------------------------------------------------------------------------------------------------|
| Phases                     | 1                                                                                                     |
| Connection                 | 1Ph-CT-SS-SU                                                                                          |
| Primary Voltage            | <u>480</u>                                                                                            |
| Primary Max Current        | <u>0.21A</u>                                                                                          |
| Primary Markings           | <u>H1-H2</u>                                                                                          |
| Primary Terminals          | Leads                                                                                                 |
| Secondary Voltage          | 120                                                                                                   |
| Secondary Max Current      | <u>0.83A</u>                                                                                          |
| Secondary Markings         | <u>X1-X2</u>                                                                                          |
| Secondary Terminals        | <u>Leads</u>                                                                                          |
| Primary Taps               | N/A                                                                                                   |
| Conductor Material         | <u>Copper</u>                                                                                         |
| Temperatue Rise            | <u>80°C</u>                                                                                           |
| Insuation Class            | <u>130°C (Class B)</u>                                                                                |
| BIL (Insulation) Level     | <u>10kV</u>                                                                                           |
| Efficiency (@35% Load) %   | <u>N/A</u>                                                                                            |
| Impedance Range            | <u>5.0 – 7.0%</u>                                                                                     |
| Sound (db)                 | <u>40</u>                                                                                             |
| Enclosure Type             | <u>Type-1 Indoor</u>                                                                                  |
| Enclosure Size             | See Enclosure Chart                                                                                   |
| Finish/Colour              | <u>Semigloss – Black</u>                                                                              |
| Standards & Certifications | <u>CSA Certified File No. LR34493, UL Listed File No. E110286, ISO 9001:2015</u><br><u>Registered</u> |