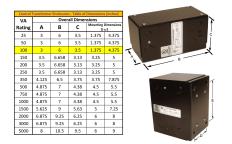

### SCHEMATIC/DIAGRAM AND DIMENSION PICTURES

Single Phase Control Transformer with a capacity of 100VA, transforming 480 Volts to 120 Volts

#### **PRODUCT SPECIFICATIONS**

| Weight                     | 3 lbs                                                                                                 |
|----------------------------|-------------------------------------------------------------------------------------------------------|
| Phases                     | 1                                                                                                     |
| Connection                 | 1Ph-CT-SS-SU                                                                                          |
| Primary Voltage            | <u>480</u>                                                                                            |
| Primary Max Current        | <u>0.21A</u>                                                                                          |
| Primary Markings           | <u>H1-H2</u>                                                                                          |
| Primary Terminals          | Leads                                                                                                 |
| Secondary Voltage          | 120                                                                                                   |
| Secondary Max Current      | <u>0.83A</u>                                                                                          |
| Secondary Markings         | <u>X1-X2</u>                                                                                          |
| Secondary Terminals        | <u>Leads</u>                                                                                          |
| Primary Taps               | N/A                                                                                                   |
| Conductor Material         | <u>Copper</u>                                                                                         |
| Temperatue Rise            | <u>80°C</u>                                                                                           |
| Insuation Class            | <u>130°C (Class B)</u>                                                                                |
| BIL (Insulation) Level     | <u>10kV</u>                                                                                           |
| Efficiency (@35% Load) %   | <u>N/A</u>                                                                                            |
| Impedance Range            | <u>5.0 – 7.0%</u>                                                                                     |
| Sound (db)                 | <u>40</u>                                                                                             |
| Enclosure Type             | <u>Type-1 Indoor</u>                                                                                  |
| Enclosure Size             | See Enclosure Chart                                                                                   |
| Finish/Colour              | <u>Semigloss – Black</u>                                                                              |
| Standards & Certifications | <u>CSA Certified File No. LR34493, UL Listed File No. E110286, ISO 9001:2015</u><br><u>Registered</u> |