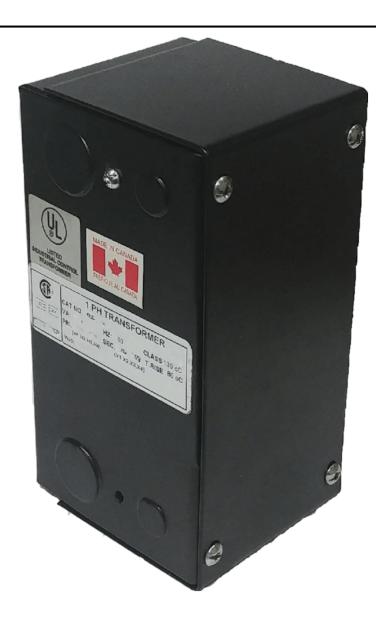

# 100VA 480 VOLTS TO 120 VOLTS SINGLE PHASE CONTROL TRANSFORMER

\$156.52 CAD

Single Phase Control Transformer with a capacity of 100VA, transforming 480 Volts to 120 Volts

SKU: CE100H-A

**Categories:** Control Transformers

#### SCHEMATIC/DIAGRAM AND DIMENSION PICTURES

Single Phase Control Transformer with a capacity of 100VA, transforming 480 Volts to 120 Volts