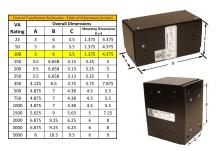

#### SCHEMATIC/DIAGRAM AND DIMENSION PICTURES

Single Phase Control Transformer with a capacity of 100VA, transforming 480 Volts to 120 Volts