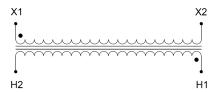

#### SCHEMATIC/DIAGRAM AND DIMENSION PICTURES

Single Phase Control Transformer with a capacity of 100VA, transforming 480 Volts to 120 Volts

# **PRODUCT SPECIFICATIONS**

| PRODUCT SPECIFICATIONS     |                                                                                      |
|----------------------------|--------------------------------------------------------------------------------------|
| Weight                     | 3 lbs                                                                                |
| Phases                     | 1                                                                                    |
| Connection                 | 1Ph-CT-SS-SU                                                                         |
| Primary Voltage            | 480                                                                                  |
| Primary Max Current        | <u>0.21A</u>                                                                         |
| Primary Markings           | H1-H2                                                                                |
| Primary Terminals          | Leads                                                                                |
| Secondary Voltage          | 120                                                                                  |
| Secondary Max Current      | 0.83A                                                                                |
| Secondary Markings         | <u>X1-X2</u>                                                                         |
| Secondary Terminals        | Leads                                                                                |
| Primary Taps               | N/A                                                                                  |
| Conductor Material         | Copper                                                                               |
| Temperatue Rise            | 80°C                                                                                 |
| Insuation Class            | 130°C (Class B)                                                                      |
| BIL (Insulation) Level     | <u>10kV</u>                                                                          |
| Efficiency (@35% Load) %   | N/A                                                                                  |
| Impedance Range            | 5.0 - 7.0%                                                                           |
| Sound (db)                 | 40                                                                                   |
| Enclosure Type             | Type-1 Indoor                                                                        |
| Enclosure Size             | See Enclosure Chart                                                                  |
| Finish/Colour              | Semigloss - Black                                                                    |
| Standards & Certifications | CSA Certified File No. LR34493, UL Listed File No. E110286, ISO 9001:2015 Registered |