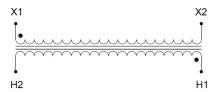

#### SCHEMATIC/DIAGRAM AND DIMENSION PICTURES

Single Phase Control Transformer with a capacity of 100VA, transforming 480 Volts to 120 Volts

#### PRODUCT SPECIFICATIONS

| PRODUCT SPECIFICATIONS     |                                                                                      |
|----------------------------|--------------------------------------------------------------------------------------|
| Weight                     | 3 lbs                                                                                |
| Phases                     | 1                                                                                    |
| Connection                 | 1Ph-CT-SS-SU                                                                         |
| Primary Voltage            | 480                                                                                  |
| Primary Max Current        | 0.21A                                                                                |
| Primary Markings           | H1-H2                                                                                |
| Primary Terminals          | <u>Leads</u>                                                                         |
| Secondary Voltage          | 120                                                                                  |
| Secondary Max Current      | <u>0.83A</u>                                                                         |
| Secondary Markings         | <u>X1-X2</u>                                                                         |
| Secondary Terminals        | <u>Leads</u>                                                                         |
| Primary Taps               | N/A                                                                                  |
| Conductor Material         | <u>Copper</u>                                                                        |
| Temperatue Rise            | 80°C                                                                                 |
| Insuation Class            | 130°C (Class B)                                                                      |
| BIL (Insulation) Level     | <u>10kV</u>                                                                          |
| Efficiency (@35% Load) %   | N/A                                                                                  |
| Impedance Range            | <u>5.0 - 7.0%</u>                                                                    |
| Sound (db)                 | 40                                                                                   |
| Enclosure Type             | Type-1 Indoor                                                                        |
| Enclosure Size             | See Enclosure Chart                                                                  |
| Finish/Colour              | Semigloss - Black                                                                    |
| Standards & Certifications | CSA Certified File No. LR34493, UL Listed File No. E110286, ISO 9001:2015 Registered |