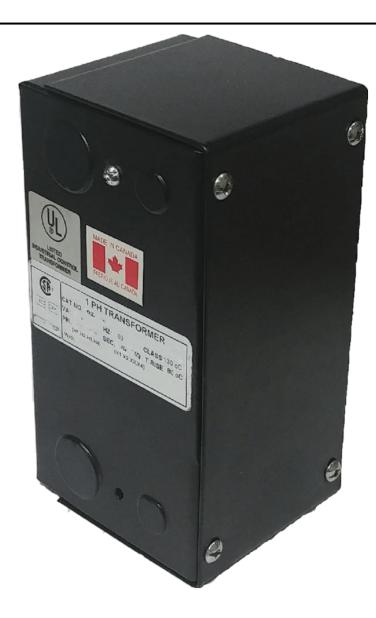

# 100VA 480 VOLTS TO 120 VOLTS SINGLE PHASE CONTROL TRANSFORMER

\$156.52 CAD

Single Phase Control Transformer with a capacity of 100VA, transforming 480 Volts to 120 Volts

SKU: CE100H-A

**Categories:** Control Transformers

#### PRODUCT SPECIFICATIONS

| PRODUCT SPECIFICATIONS     |                                                                                      |
|----------------------------|--------------------------------------------------------------------------------------|
| Weight                     | 3 lbs                                                                                |
| Phases                     | 1                                                                                    |
| Connection                 | 1Ph-CT-SS-SU                                                                         |
| Primary Voltage            | 480                                                                                  |
| Primary Max Current        | 0.21A                                                                                |
| Primary Markings           | H1-H2                                                                                |
| Primary Terminals          | <u>Leads</u>                                                                         |
| Secondary Voltage          | 120                                                                                  |
| Secondary Max Current      | <u>0.83A</u>                                                                         |
| Secondary Markings         | <u>X1-X2</u>                                                                         |
| Secondary Terminals        | <u>Leads</u>                                                                         |
| Primary Taps               | N/A                                                                                  |
| Conductor Material         | <u>Copper</u>                                                                        |
| Temperatue Rise            | 80°C                                                                                 |
| Insuation Class            | 130°C (Class B)                                                                      |
| BIL (Insulation) Level     | <u>10kV</u>                                                                          |
| Efficiency (@35% Load) %   | N/A                                                                                  |
| Impedance Range            | <u>5.0 - 7.0%</u>                                                                    |
| Sound (db)                 | 40                                                                                   |
| Enclosure Type             | Type-1 Indoor                                                                        |
| Enclosure Size             | See Enclosure Chart                                                                  |
| Finish/Colour              | Semigloss - Black                                                                    |
| Standards & Certifications | CSA Certified File No. LR34493, UL Listed File No. E110286, ISO 9001:2015 Registered |