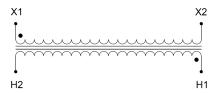

#### SCHEMATIC/DIAGRAM AND DIMENSION PICTURES

Single Phase Control Transformer with a capacity of 100VA, transforming 480 Volts to 120 Volts

# **PRODUCT SPECIFICATIONS**

| PRODUCT SPECIFICATIONS     |                                                                                      |
|----------------------------|--------------------------------------------------------------------------------------|
| Weight                     | 3 lbs                                                                                |
| Phases                     | 1                                                                                    |
| Connection                 | 1Ph-CT-SS-SU                                                                         |
| Primary Voltage            | 480                                                                                  |
| Primary Max Current        | <u>0.21A</u>                                                                         |
| Primary Markings           | H1-H2                                                                                |
| Primary Terminals          | Leads                                                                                |
| Secondary Voltage          | 120                                                                                  |
| Secondary Max Current      | 0.83A                                                                                |
| Secondary Markings         | <u>X1-X2</u>                                                                         |
| Secondary Terminals        | Leads                                                                                |
| Primary Taps               | N/A                                                                                  |
| Conductor Material         | Copper                                                                               |
| Temperatue Rise            | 80°C                                                                                 |
| Insuation Class            | 130°C (Class B)                                                                      |
| BIL (Insulation) Level     | <u>10kV</u>                                                                          |
| Efficiency (@35% Load) %   | N/A                                                                                  |
| Impedance Range            | 5.0 - 7.0%                                                                           |
| Sound (db)                 | 40                                                                                   |
| Enclosure Type             | Type-1 Indoor                                                                        |
| Enclosure Size             | See Enclosure Chart                                                                  |
| Finish/Colour              | Semigloss - Black                                                                    |
| Standards & Certifications | CSA Certified File No. LR34493, UL Listed File No. E110286, ISO 9001:2015 Registered |