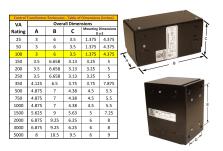

#### SCHEMATIC/DIAGRAM AND DIMENSION PICTURES

Single Phase Control Transformer with a capacity of 100VA, transforming 480 Volts to 120 Volts