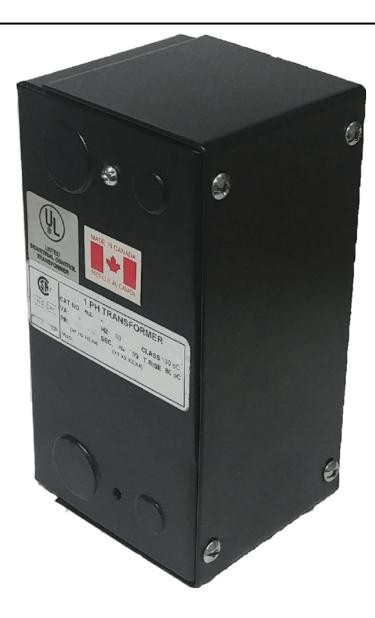

# 100VA 480 VOLTS TO 120 VOLTS SINGLE PHASE CONTROL TRANSFORMER

\$156.52 CAD

Single Phase Control Transformer with a capacity of 100VA, transforming 480 Volts to 120 Volts

SKU: CE100H-A

**Categories:** Control Transformers