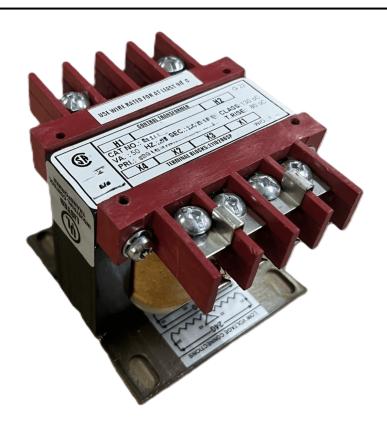

# 100VA 480 VOLTS TO 120 VOLTS SINGLE PHASE CONTROL TRANSFORMER

\$85.03 USD

Single Phase Control Transformer with a capacity of 100VA, transforming 480 Volts to 120 Volts

SKU: CS100H-A

**Categories:** Control Transformers

#### SCHEMATIC/DIAGRAM AND DIMENSION PICTURES

Single Phase Control Transformer with a capacity of 100VA, transforming 480 Volts to 120 Volts