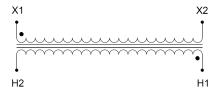

#### SCHEMATIC/DIAGRAM AND DIMENSION PICTURES

Single Phase Control Transformer with a capacity of 100VA, transforming 480 Volts to 120 Volts

### **PRODUCT SPECIFICATIONS**

| Weight                     | 18 lbs                                                                               |
|----------------------------|--------------------------------------------------------------------------------------|
| Phases                     | 1                                                                                    |
| Connection                 | 1Ph-CT-SS-SU                                                                         |
| Primary Voltage            | 480                                                                                  |
| Primary Max Current        | <u>0.21A</u>                                                                         |
| Primary Markings           | <u>H1-H2</u>                                                                         |
| Primary Terminals          | <u>Terminals</u>                                                                     |
| Secondary Voltage          | 120                                                                                  |
| Secondary Max Current      | <u>0.83A</u>                                                                         |
| Secondary Markings         | <u>X1-X2</u>                                                                         |
| Secondary Terminals        | <u>Terminals</u>                                                                     |
| Primary Taps               | N/A                                                                                  |
| Conductor Material         | Copper                                                                               |
| Temperatue Rise            | 80°C                                                                                 |
| Insuation Class            | 130°C (Class B)                                                                      |
| BIL (Insulation) Level     | <u>10kV</u>                                                                          |
| Efficiency (@35% Load) %   | N/A                                                                                  |
| Impedance Range            | <u>5.0 - 7.0%</u>                                                                    |
| Sound (db)                 | 40                                                                                   |
| Enclosure Type             | Core & Coil                                                                          |
| Enclosure Size             | See Core & Coil Chart                                                                |
| Finish/Colour              | N/A                                                                                  |
| Standards & Certifications | CSA Certified File No. LR34493, UL Listed File No. E110286, ISO 9001:2015 Registered |